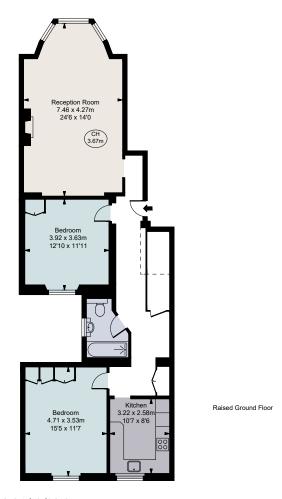

# Redcliffe Square, SW10

• Entrance hall • Reception room • Kitchen • Two double bedrooms • Bathroom • EPC rating: D Redcliffe Square SW10 Gross internal area (approx) 94.61 sq m/ 1,018 sq ft

Daniel Carrington
Earl's Court
020 7578 6901

# About this property

The apartment offers an impressive reception room, two spacious double bedrooms, a separate kitchen and bathroom. The raised ground floors in these attractive period buildings benefit from impressive ceiling heights.