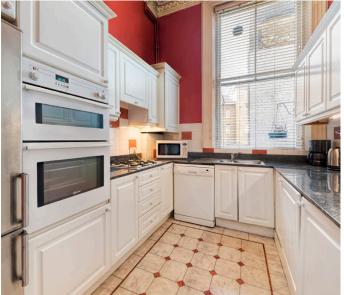

# About this property

The apartment offers an impressive reception room, two spacious double bedrooms, a separate kitchen and bathroom. The raised ground floors in these attractive period buildings benefit from impressive ceiling heights.