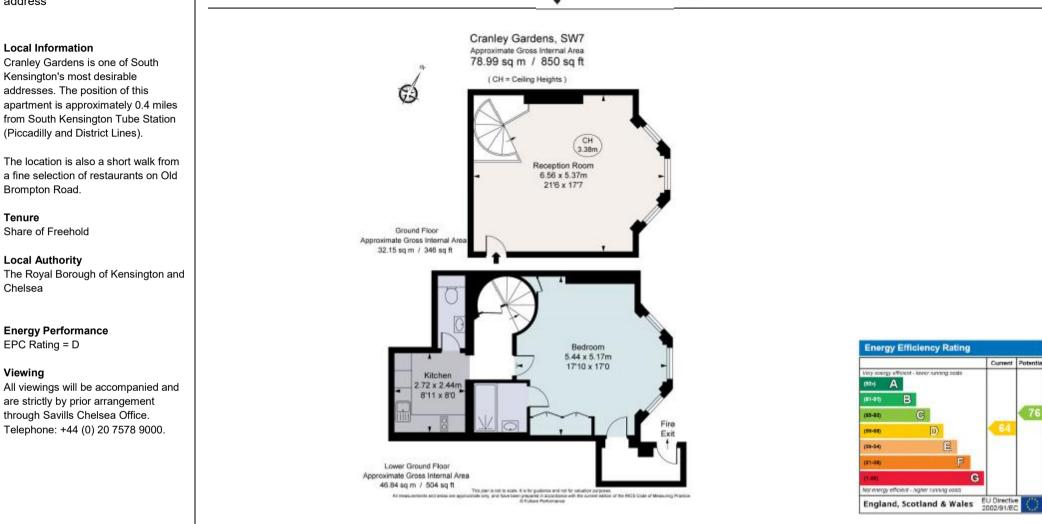

## Cranlev Gardens, London, SW7 Gross Internal Area 850 sq ft, 79 m<sup>2</sup>

OnTheMarket.com savills savills.co.uk

Agne Karuzaite Chelsea +44 (0) 20 7578 9000 akaruzaite@savills.com

Important Notice Savills, its clients and any joint agents give notice that 1: They are not authorised to make or give any representations or warranties in relation to the property either here or elsewhere, either on their own behalf or on behalf of their client or otherwise. They assume no responsibility for any statement that may be made in these particulars. These particulars do not form part of any offer or contract and must not be relied upon as statements or representations of fact. 2: Any areas, measurements or distances are approximate. The text, photographs and plans are for guidance only and are not necessarily comprehensive. It should not be assumed that the property has all necessary planning, building regulation or other consents and Savills have not tested any services, equipment or facilities. Purchasers must satisfy themselves by inspection or otherwise. Formatter.GetFullDateString(DateTime.Now, "yyyyMMdd")>IBRE