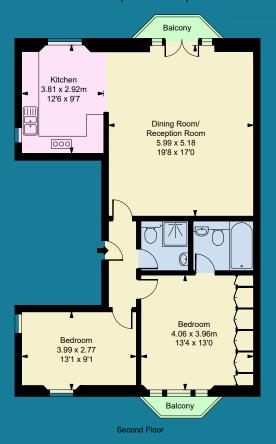

## Redcliffe Gardens Approximate Gross Internal Area 81.01 sq m / 872 sq ft

## ACCOMMODATION:

- Reception/dining room
- Master bedroom with en suite bathroom
- Second bedroom
- Further bathroom
- Kitchen
- Balcony

Tenure: Share of Freehold Price: Price on Application

Local Authority: The Royal Borough of