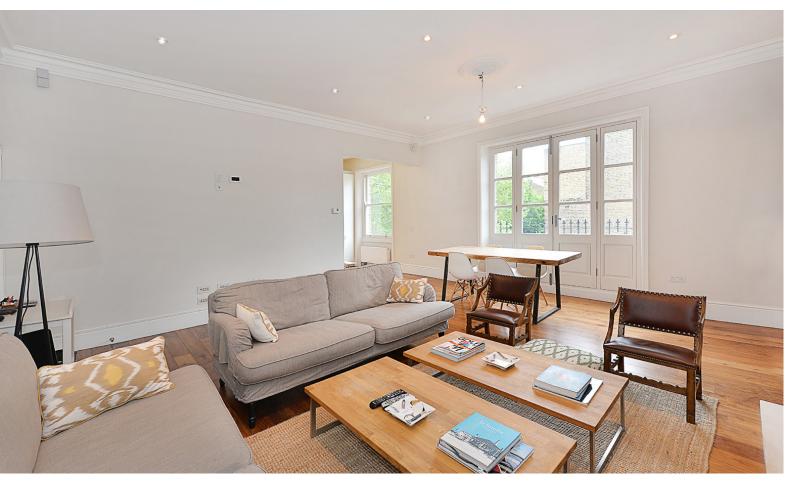

## A second floor two bedroom two bathroom flat for sale in Chelsea SW10.

Located on the second floor of this attractive white stucco fronted building, this well proportioned two bedroom apartment offers a stunning west facing reception room, kitchen, two bedrooms, master en suite bathroom and an additional guest shower room. The property is well presented overall and benefits from a balcony and share of freehold.

## ACCOMMODATION:

- Reception/dining room
- Master bedroom with en suite bathroom
- Second bedroom
- Further bathroom
- Kitchen
- Balcony

Tenure: Share of Freehold Price: Price on Application

Local Authority: The Royal Borough of