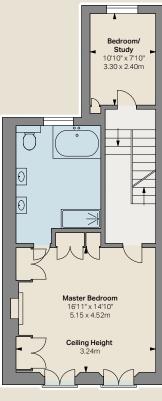

### ACCOMMODATION

- Reception room
- Kitchen/dining room
- Master bedroom suite
- Two further ensuite bedrooms
- Two further bedrooms
- A family bathroom
- Large ground floor reception with separate WC
- 43 foot garden
- · Fantastic ceiling height

### **TERMS**

Tenure: Freehold Price: on application Local Authority: The Royal Borough of Kensington and Chelsea

Garden 44'7" x 17'2" 13.59 x 5.22m

2.60 x 2.03m

GROUND FLOOR

Sitting Room

Reception Room 43'5" x 12'10"

13.23 x 3.91m

Ceiling Height

3.24m

Void