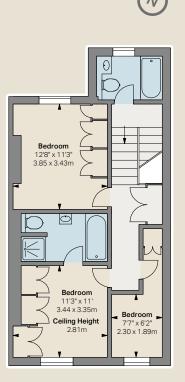

### ACCOMMODATION

- Reception room
- Kitchen/dining room
- Master bedroom suite
- Two further ensuite bedrooms
- Two further bedrooms
- A family bathroom
- Large ground floor reception with separate WC
- 43 foot garden
- · Fantastic ceiling height

# APPROXIMATE GROSS INTERNAL AREA 2,723 sq feet 252.97 sq metres excluding vault

SECOND FLOOR

Viewing: Strictly by appointment with Savills. Important notice: Savills, their clients and any joint agents give notice that: 1: They are not authorised