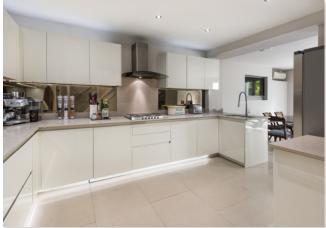

### ACCOMMODATION

- Reception room
- Kitchen/dining room
- Master bedroom suite
- Two further ensuite bedrooms
- Two further bedrooms
- A family bathroom
- Large ground floor reception with separate WC
- 43 foot garden
- · Fantastic ceiling height