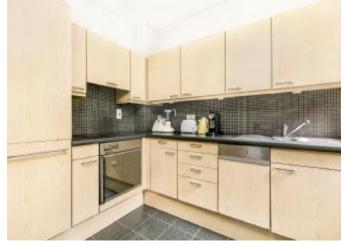

# An attractively proportioned one bedroom apartment

Donovan Court, 107 Drayton Gardens, London, Chelsea, SW10

- Reception room
- Fitted kitchen
- · Master bedroom with walk in wardrobe
- Shower room/WC
- 635 sq ft