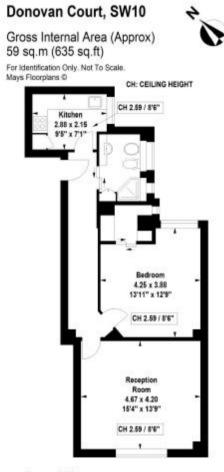

# An attractively proportioned one bedroom apartment

Donovan Court, 107 Drayton Gardens, London, Chelsea, SW10

- Reception room
- Fitted kitchen
- · Master bedroom with walk in wardrobe
- Shower room/WC
- 635 sq ft

Second Floor

Important notice Savills, its clients and any joint agents give notice that 1: They are not authorised to make or give any representations or warranties in relation to the property either here or elsewhere, either on their own behalf or on behalf of their client or otherwise. They assume no responsibility for any statement that may be made in these particulars. These particulars do not form part of any offer or contract and must not be relied upon as statements or representations of fact. 2: Any areas, measurements or distances are approximate. The text, photographs and plans are for guidance only and are not necessarily comprehensive. It should not be assumed that the property has all necessary planning, building regulation or other consents and Savills have not tested any services, equipment or facilities. Purchasers must satisfy themselves by inspection or otherwise. 20191122IBRE