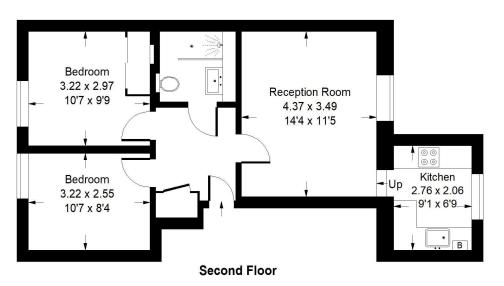

- Reception room
- Kitchen
- 2 double bedrooms
- Shower room
- Second floor

# Fulham Road, SW10

Approx. Gross Internal Area 52 sq m / 560 sq ft

Whilst every attempt has been made to ensure the accuracy of the floor plan, measurements are approximate and not to scale.

No guarantee is given on the total square footage of the property quoted on the plan. Figures given are for guidance.