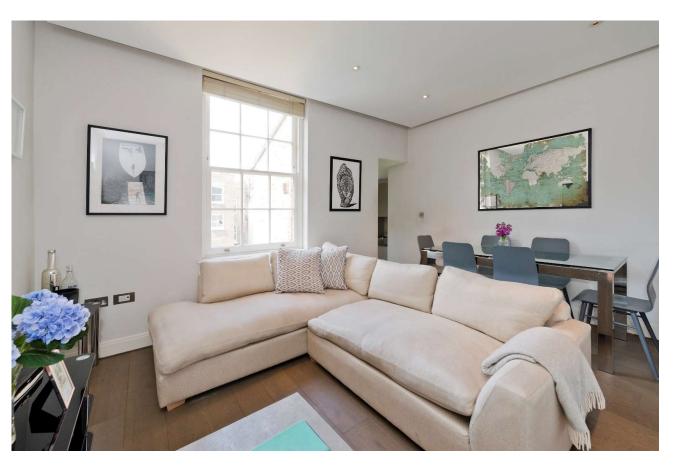

The property has been recently decorated and offers a lot of natural light. The flat comprises a well-proportioned reception room leading to the fully equipped kitchen, two similar sized bedrooms to the rear and a separate new high spec showerroom.