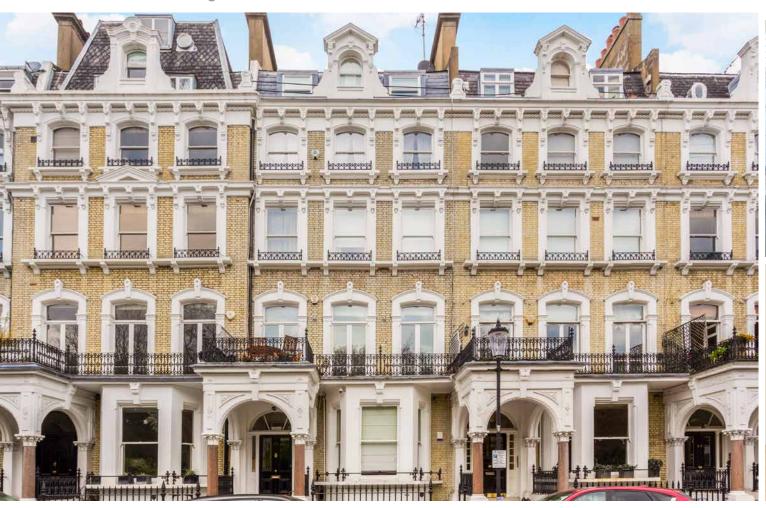

## REDCLIFFE SQUARE, LONDON, SW10

## A THREE BEDROOM APARTMENT, LOCATED ON A PRESTIGIOUS GARDEN SQUARE

This three double bedroom apartment is presented to the market in good condition. The two courtyards allow ample light to access the property, located on Redcliffe Square further gardens are opposite the private entrance to this apartment. It is well catered for a couple o family, with a master en-suite and additional family bathroom. The property also benefits from a separate kitchen and large reception room.

Redcliffe Square is located in between Old Brompton Road and the Fulham Road and is well positioned to take advantage of the many shops and restaurants of the local area.

The nearby stations of Earl's Court and West Brompton provide the nearest underground transport. West Brompton also provides mainline services.