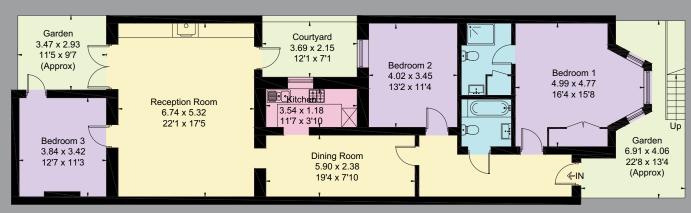

## A THREE BEDROOM APARTMENT, LOCATED ON A PRESTIGIOUS GARDEN SQUARE

This three double bedroom apartment is presented to the market in good condition. The two courtyards allow ample light to access the property, located on Redcliffe Square further gardens are opposite the private entrance to this apartment. It is well catered for a couple o family, with a master en-suite and additional family bathroom. The property also benefits from a separate kitchen and large reception room.

- Three double bedroom
- Separate kitcher
- Large receptior
- Master bedroom with en-suite
- Family bathroom
- Garden square

Tenure: Leasehold 156 years remaining

Service Charge: £2,980 per annum

Ground Rent: peppercorn

**Price:** £1,595,000

Local Authority: The Royal Borough of

Kensington and Chelsea

Energy Performance: A copy of the full Energy

Viewing: Strictly by appointment with Savills

Approximate IPMS2 Floor Area = 133.2 sq m / 1434 sq ft Limited Use Area = 0.8 sq m / 9 sq ft Total = 134 sq m / 1443 sq ft

Lower Ground Floor

Savills, their clients and any joint agents give notice that: 1. They are not authorised to make or give any representations or warranties in relation to the property either here or elsewhere, either on their own behalf or on behalf of their client or otherwise. They assume no responsibility for any statement that may be made in these particulars. These particulars do not form part of any offer or contract and must not be relied upon as statements or representations of fact. 2. Any areas, measurements or distances are approximate. The text, images and plans are for guidance only and are not necessarily comprehensive. It should not be assumed that the property has all necessary planning, building regulation or other consents and Savills have not tested any services, equipment or facilities. Purchasers must satisfy themselves by inspection or otherwise. 190502AO