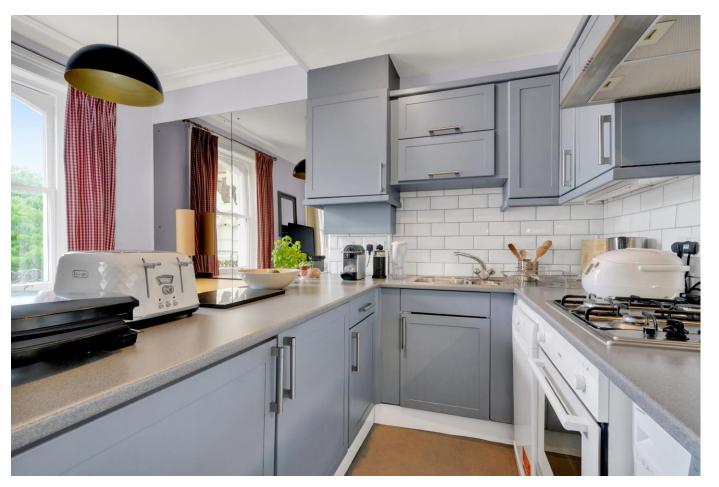

The well-proportioned accommodation which is approached via well-maintained communal areas in brief comprises: Reception hall with storage, open-plan reception room / kitchen. Both of the bedrooms offer storage space and there is also a family bathroom.