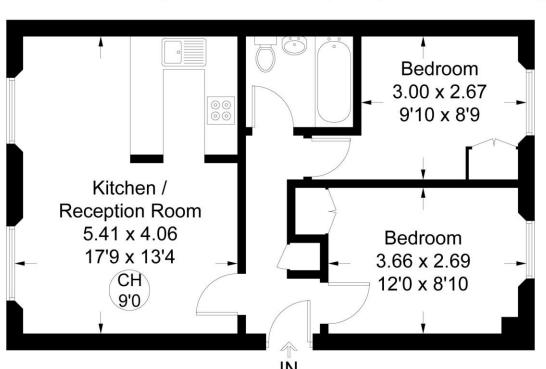

The well-proportioned accommodation which is approached via well-maintained communal areas in brief comprises: Reception hall with storage, open-plan reception room / kitchen. Both of the bedrooms offer storage space and there is also a family bathroom.

Approximate Gross Internal Area = 51 sq m / 550 sq ft

Measured in accordance with RICS Code of Measuring Practice. To be used for identification and guidance purposes only, Whilst every care is taken in the preparation of this plan, please check all dimensions, shapes and compass bearings before making any decisions reliant upon them. www.london58.com © 2022 hello@london58.com

**Third Floor** 

Important Notice Savills, its clients and any joint agents give notice that 1: They are not authorised to make or give any representations or warranties in relation to the property either here or elsewhere, either on their own behalf or on behalf of their client or otherwise. They assume no responsibility for any statement that may be made in these particulars. These particulars do not form part of any offer or contract and must not be relied upon as statements or representations of fact. 2: Any areas, measurements or distances are approximate. The text, photographs and plans are for guidance only and are not necessarily comprehensive. It should not be assumed that the property has all necessary planning, building regulation or other consents and Savills have not tested any services, equipment or facilities. Purchasers must satisfy themselves by inspection or otherwise. 20220621RBTD