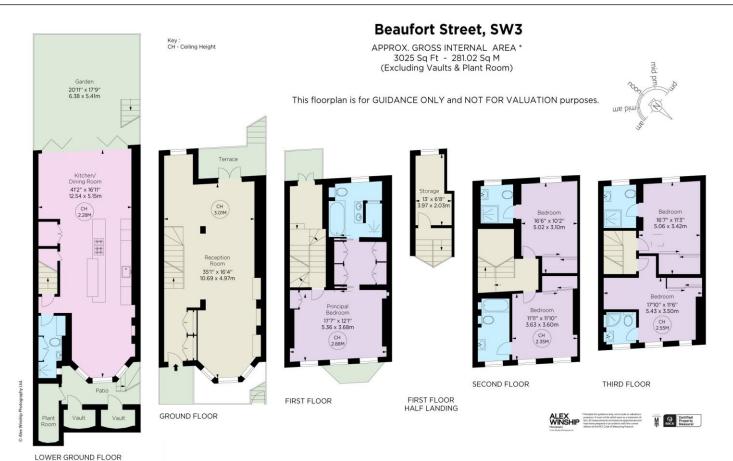

#### About this property

A substantial period townhouse configured for ideal modern family living and in a location that is hugely convenient for local amenities.

Arranged over five floors, the ground floor space has been opened to provide a light and spacious reception area which in turn opens to private west facing garden terrace area. Of particular note is the rare benefit of en suite bathrooms to all bedrooms.