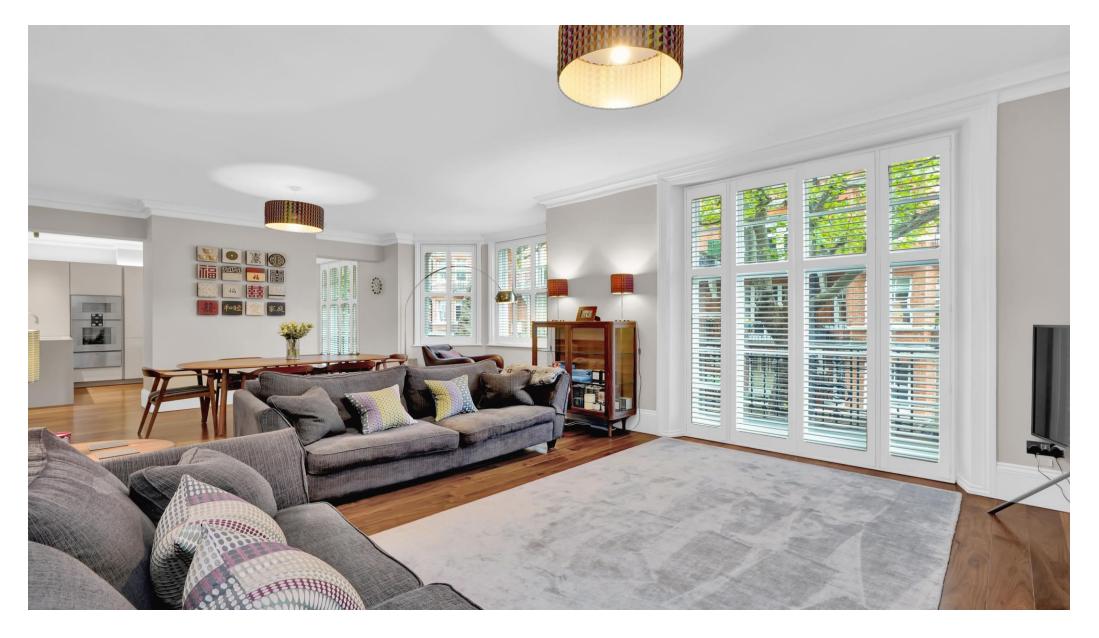

### About this property

This is a highly attractive and recently refurbished flat, beautifully presented and with a superb specification throughout.

With accommodation comprising three bedrooms and two bathrooms (one en suite), the most notable attribute is perhaps the exceptional open-plan kitchen/reception room measuring to over 38' wide with a feature bay window and two private balconies.

Located at first floor level and benefiting from significant ceiling heights and large windows, there is a wonderful sense of natural light; there is also a passenger lift in the building, serving all floors.