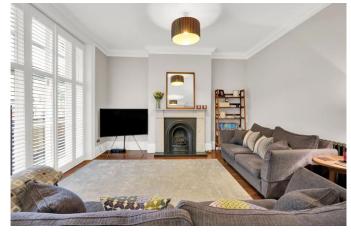

### About this property

This is a highly attractive and recently refurbished flat, beautifully presented and with a superb specification throughout.

With accommodation comprising three bedrooms and two bathrooms (one en suite), the most notable attribute is perhaps the exceptional open-plan kitchen/reception room measuring to over 38' wide with a feature bay window and two private balconies.

Located at first floor level and benefiting from significant ceiling heights and large windows, there is a wonderful sense of natural light; there is also a passenger lift in the building, serving all floors.