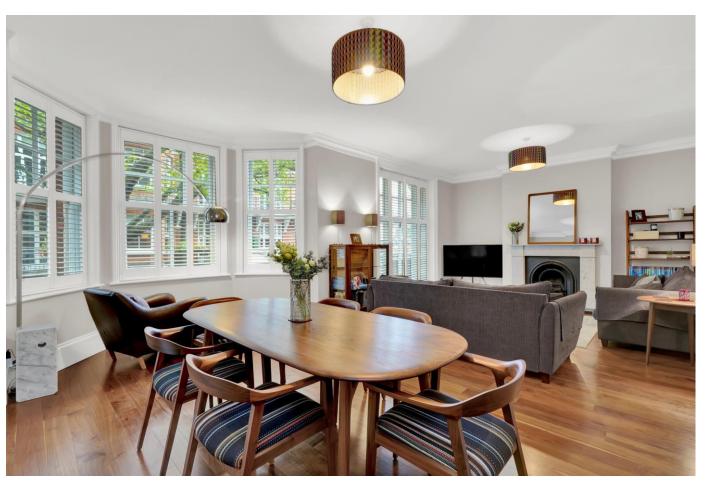

### About this property

This is a highly attractive and recently refurbished flat, beautifully presented and with a superb specification throughout.

With accommodation comprising three bedrooms and two bathrooms (one en suite), the most notable attribute is perhaps the exceptional open-plan kitchen/reception room measuring to over 38' wide with a feature bay window and two private balconies.

Located at first floor level and benefiting from significant ceiling heights and large windows, there is a wonderful sense of natural light; there is also a passenger lift in the building, serving all floors.