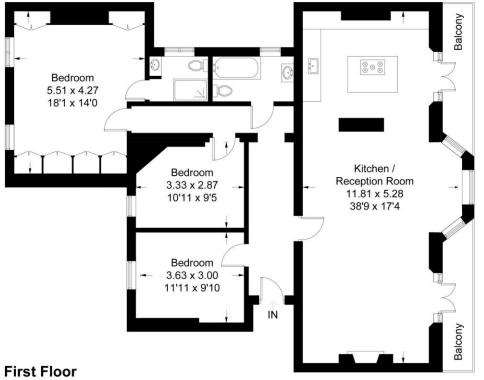

### About this property

This is a highly attractive and recently refurbished flat, beautifully presented and with a superb specification throughout.

With accommodation comprising three bedrooms and two bathrooms (one en suite), the most notable attribute is perhaps the exceptional open-plan kitchen/reception room measuring to over 38' wide with a feature bay window and two private balconies.

### Viewing

All viewings will be accompanied and are strictly by prior arrangement through Savills Chelsea Office.

Telephone: +44 (0) 20 7578 9000.

Flood Street, SW3

Measured in accordance with RICS Code of Measuring Practice. To be used for identification and guidance purposes only. Whilst every care is taken in the preparation of this plan, please check all dimensions, shapes and compass bearings before making any decisions reliant upon them. www.london58.com © 2022 hello@london58.com