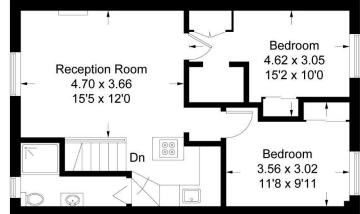

#### About this property

Occupying an enviable SW10 position on the sought after Hollywood Road is this delightful two bedroom second floor apartment, boasting a wonderful roof terrace.

The apartment is well-presented and offers light and airy, well-planned accommodation which in brief comprises: Open-plan living room / kitchen with appliances. Principal bedroom with walk-in wardrobe, second double bedroom with fitted wardrobe and family shower room. The flat also benefits from loft storage space and a Miele washing machine and tumble dryer.

## Hollywood Road, SW10

Approximate Gross Internal Area = 59.6 sq m / 642 sq ft

# **First Floor**

**Second Floor** 

Measured in accordance with RICS Code of Measuring Practice. To be used for identification and guidance purposes only.

Whilst every care is taken in the preparation of this plan, please check all dimensions, shapes and compass before making any decisions reliant upon them. www.london58.com © 2022 hello@london58.com