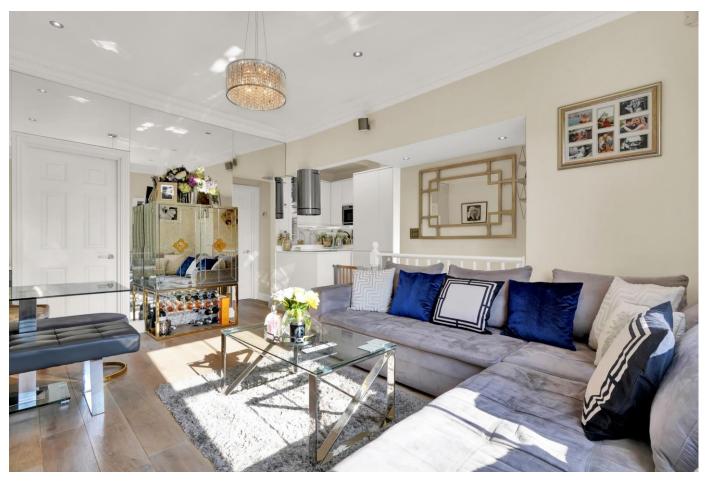

#### About this property

Occupying an enviable SW10 position on the sought after Hollywood Road is this delightful two bedroom second floor apartment, boasting a wonderful roof terrace.

The apartment is well-presented and offers light and airy, well-planned accommodation which in brief comprises: Open-plan living room / kitchen with appliances. Principal bedroom with walk-in wardrobe, second double bedroom with fitted wardrobe and family shower room. The flat also benefits from loft storage space and a Miele washing machine and tumble dryer.