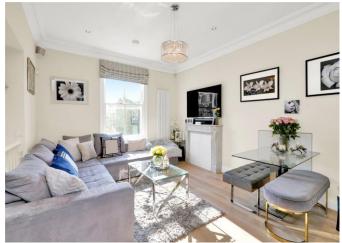

#### About this property

Occupying an enviable SW10 position on the sought after Hollywood Road is this delightful two bedroom second floor apartment, boasting a wonderful roof terrace.

The apartment is well-presented and offers light and airy, well-planned accommodation which in brief comprises: Open-plan living room / kitchen with appliances. Principal bedroom with walk-in wardrobe, second double bedroom with fitted wardrobe and family shower room. The flat also benefits from loft storage space and a Miele washing machine and tumble dryer.