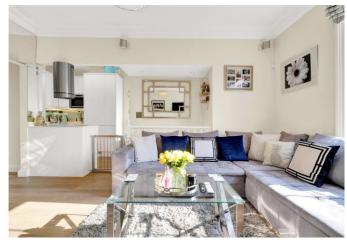

#### About this property

Occupying an enviable SW10 position on the sought after Hollywood Road is this delightful two bedroom second floor apartment, boasting a wonderful roof terrace.

The apartment is well-presented and offers light and airy, well-planned accommodation which in brief comprises: Open-plan living room / kitchen with appliances. Principal bedroom with walk-in wardrobe, second double bedroom with fitted wardrobe and family shower room. The flat also benefits from loft storage space and a Miele washing machine and tumble dryer.