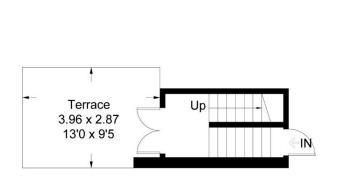

One of the finest features of the apartment is the wonderful roof terrace.

## Hollywood Road, SW10

Approximate Gross Internal Area = 59.6 sq m / 642 sq ft

# **First Floor**

**Second Floor** 

Measured in accordance with RICS Code of Measuring Practice. To be used for identification and guidance purposes only.

Whilst every care is taken in the preparation of this plan, please check all dimensions, shapes and compass before making any decisions reliant upon them. www.london58.com © 2022 hello@london58.com