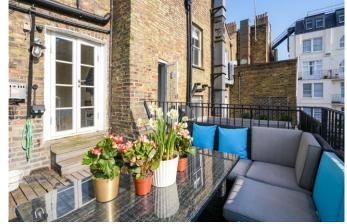

nt, boasting a wonderful roof terrace.

The apartment is well-presented and offers light and airy, well-planned accommodation which in brief comprises: Open-plan living room / kitchen with appliances. Principal bedroom with walk-in wardrobe, second double bedroom with fitted wardrobe and family shower room. The flat also benefits from loft storage space and a Miele washing machine and tumble dryer.

One of the finest features of the apartment is the wonderful roof terrace.

#### Tenure

Leasehold (112 years remaining)

### **Local Authority**

The Royal Borough of Kensington and Chelsea

### **Energy Performance**

EPC Rating = D

#### Viewing

All viewings will be accompanied and are strictly by prior arrangement through Savills Chelsea Office.
Telephone: +44 (0) 20 7578 9000.



















savills savills

Mark Hustwit
Chelsea
+44 (0) 20 7578 9000
savills.co.uk mark.hustwit@savills.com

## Hollywood Road, SW10

Approximate Gross Internal Area = 59.6 sq m / 642 sq ft







# **First Floor**

**Second Floor** 

Measured in accordance with RICS Code of Measuring Practice. To be used for identification and guidance purposes only.

Whilst every care is taken in the preparation of this plan, please check all dimensions, shapes and compass before making any decisions reliant upon them. www.london58.com © 2022 hello@london58.com