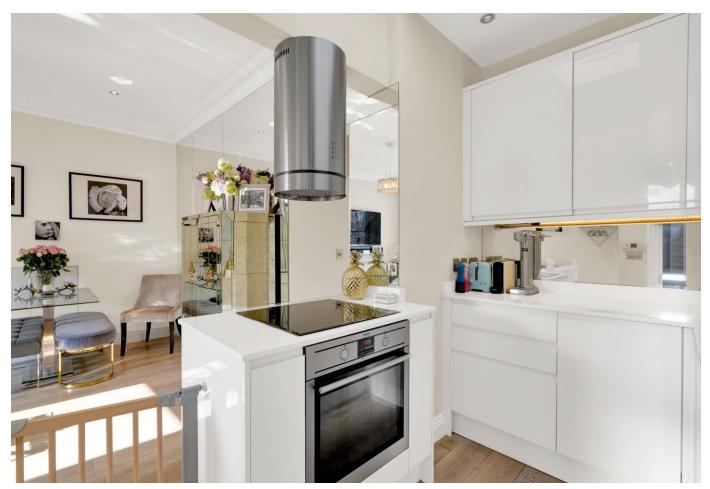

#### About this property

Occupying an enviable SW10 position on the sought after Hollywood Road is this delightful two bedroom second floor apartment, boasting a wonderful roof terrace.

The apartment is well-presented and offers light and airy, well-planned accommodation which in brief comprises: Open-plan living room / kitchen with appliances. Principal bedroom with walk-in wardrobe, second double bedroom with fitted wardrobe and family shower room. The flat also benefits from loft storage space and a Miele washing machine and tumble dryer.