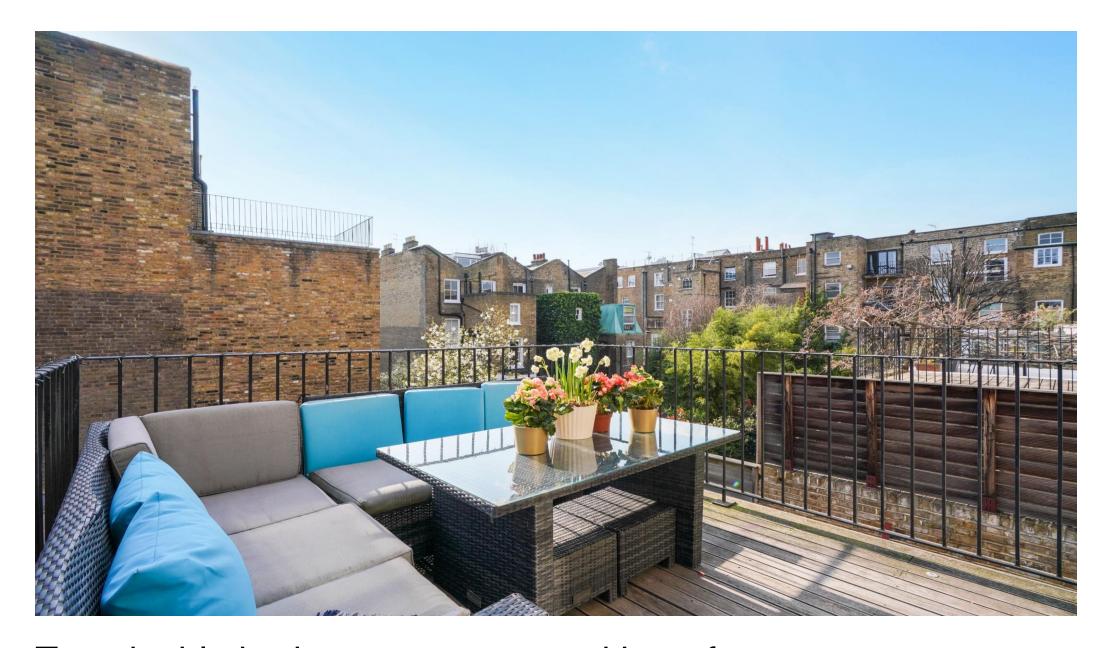

Two double bedroom apartment with roof terrace.

Hollywood Road, London, SW10



Second floor apartment • Open-plan living room / kitchen • Two double bedrooms • Roof terrace • Sought after location

#### **Local Information**

Hollywood Road is a prime
Chelsea address which boasts a
wonderful choice of bars,
restaurants and shops and is also
ideally located for the extensive
amenities on Fulham Road. For
the commuter, the nearest station
is Earls Court (approximately 0.6
miles) offering District and
Piccadilly Line services.

#### About this property

Occupying an enviable SW10 position on the sought after Hollywood Road is this delightful two bedroom second floor apartment, boasting a wonderful roof terrace.

The apartment is well-presented and offers light and airy, well-planned accom