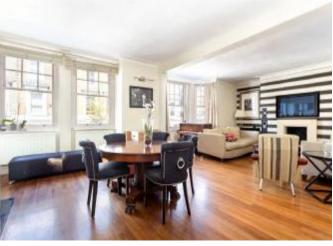

### About

A spacious three bedroom lateral flat positioned on the first floor, which offers superb entertaining space and well planned accommodation throughout.

The property offers three double bedrooms, two bathrooms, cloakroom, study, separate kitchen, and spacious reception room. Further benefits include from jacuzzi bath, large sash windows, wooden floors and balcony overlooking Hollywood Road.