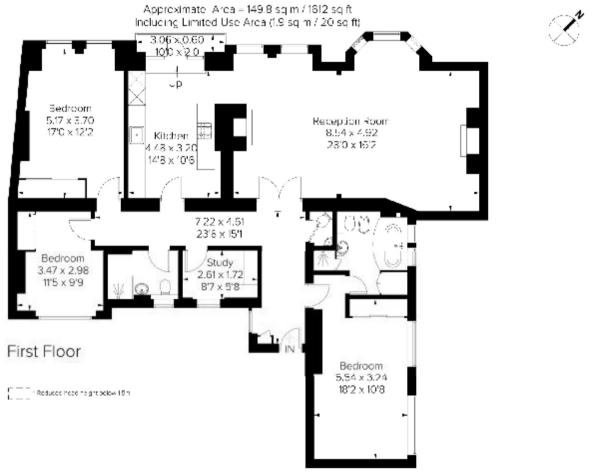

### About

A spacious three bedroom lateral flat positioned on the first floor, which offers superb entertaining space and well planned accommodation throughout.

The property offers three double bedrooms, two bathrooms, cloakroom, study, separate kitchen, and spacious reception room. Further benefits include from jacuzzi bath, large sash windows, wooden floors and balcony overlooking Hollywood Road.