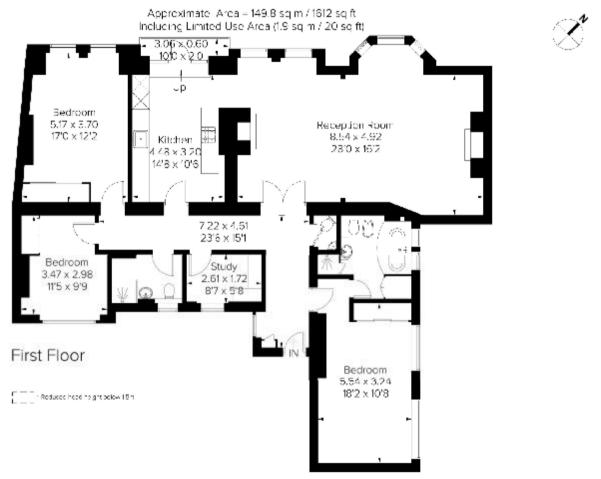

### About

A spacious three bedroom lateral flat positioned on the first floor, which offers superb entertaining space and well planned accommodation throughout.

The property offers three double bedrooms, two bathrooms, cloakroom, study, separate kitchen, and spacious reception room. Further benefits include from jacuzzi bath, large sash windows, wooden floors and balcony overlooking Hollywood Road.