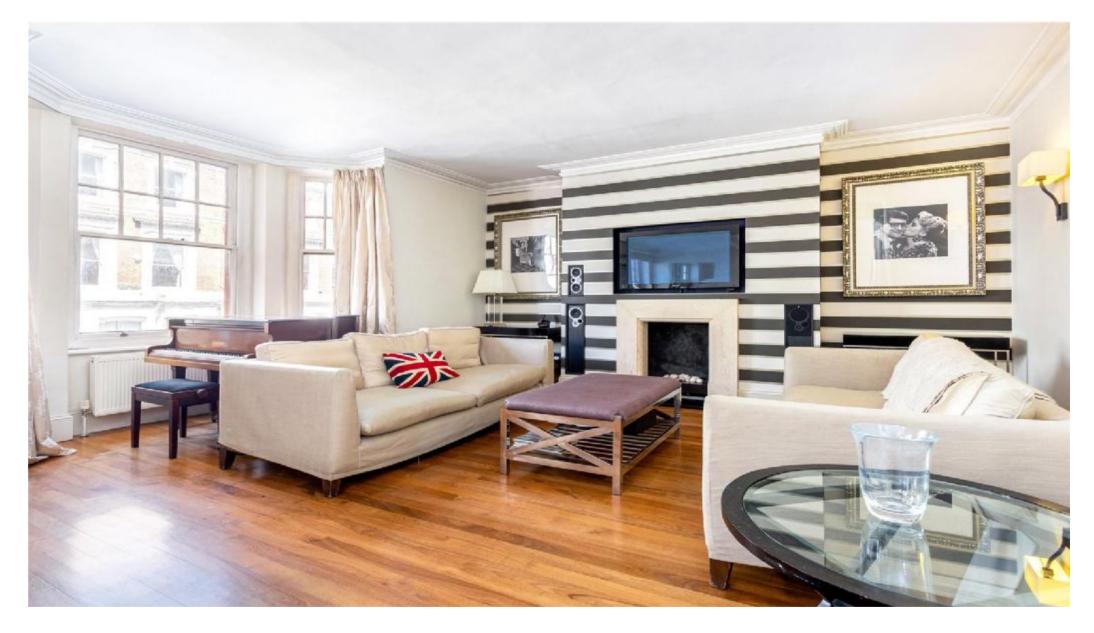

### About

A spacious three bedroom lateral flat positioned on the first floor, which offers superb entertaining space and well planned accommodation throughout.

The property offers three double bedrooms, two bathrooms, cloakroom, study, separate kitchen, and spacious reception room. Further benefits include from jacuzzi bath, large sash windows, wooden floors and balcony overlooking Hollywood Road.