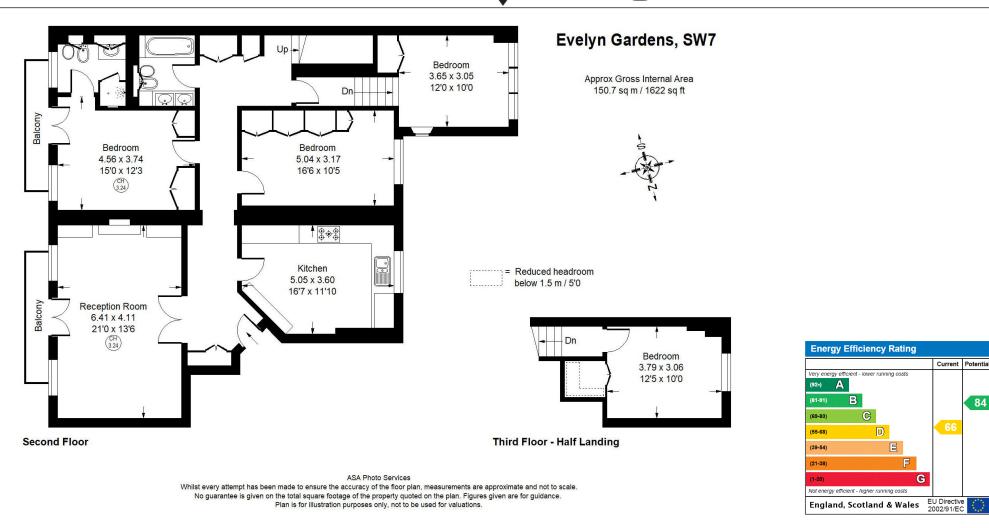

## Viewing

All viewings will be accompanied and are strictly by prior arrangement through Savills Chelsea Office. Telephone: +44 (0) 20 7578 9000.

Evelyn Gardens, London, SW7 Gross Internal Area: 1,622 sq ft, 150.7 m<sup>2</sup>

## Tenure

Share of Freehold

Local Authority Royal Borough of Kensington & Chelsea, London

Energy Performance EPC Rating = D