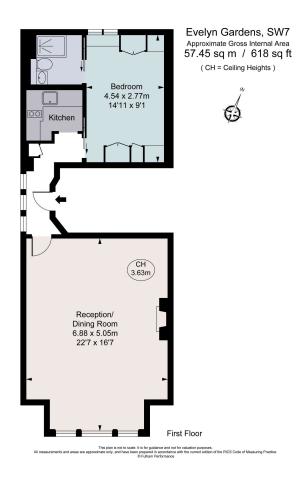

#### About

The chance to acquire a superb one bedroom first floor flat in this enviable location off the Fulham Road. The large drawing room boasts high ceilings, original cornicing as well as superb views over the communal gardens. There is a separate kitchen and bedroom with en suite shower room.

- First floor flat
- Views over the communal gardens
- Principal bedroom with en suite shower room
- Close proximity to the amenities of the Fulham Road
- 624 sq ft/58 m²