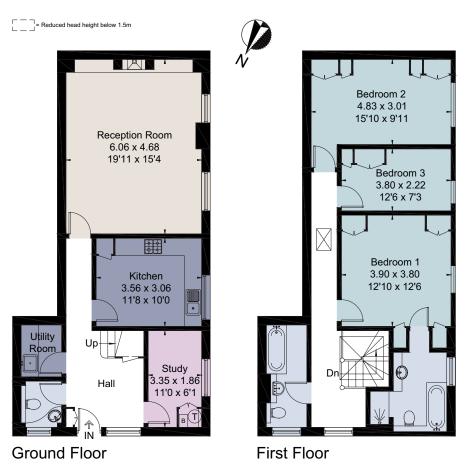

## Description

A spacious mews house approached through an archway is situated just off Ifield Road in Chelsea, SW10.

The property offers a well-balanced living space over two floors with spacious living room and a separate kitchen, a further study, cloakroom and utility room all on the ground floor.

The first floor comprises a master bedroom with en-suite bathroom, two further bedrooms and a family bathroom. There is also a private parking space just outside of the house.

## Viewing

Strictly by appointment with Savills.

Adrian Mews, London, SW10 Approximate Area 132.8 sq m / 1429 sq ft Including Limited Use Area 1.0 sq m / 11 sq ft

avills savills.co.uk

Agne Karuzaite
Savills Chelsea
0207 578 9000
akaruzaite@savills.com