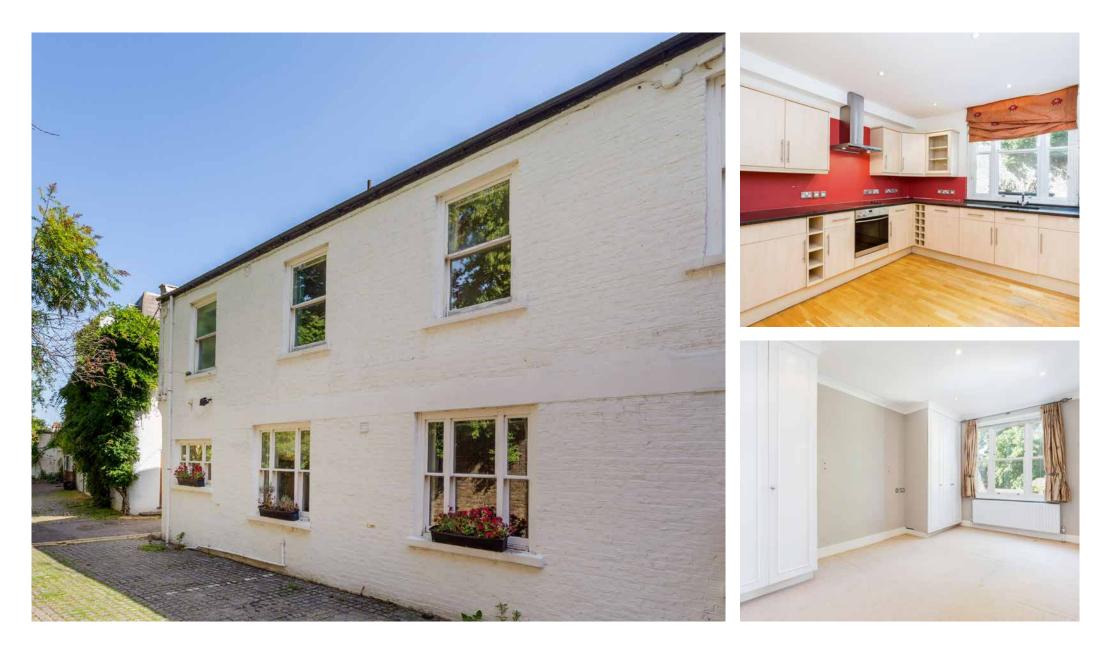

# Description

A spacious mews house approached through an archway is situated just off Ifield Road in Chelsea, SW10.

The property offers a well-balanced living space over two floors with spacious living room and a separate kitchen, a further study. cloakroom and utility room all on the ground floor.

The first floor comprises a master bedroom with en-suite bathroom, two further bedrooms and a family bathroom. There is also a private parking space just outside of the house. The property could now benefit from some updating.