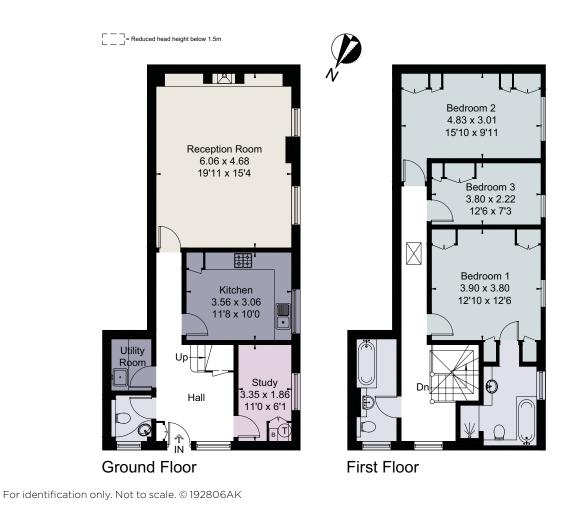

# Description

A spacious mews house approached through an archway is situated just off Ifield Road in Chelsea, SW10.

The property offers a well-balanced living space over two floors with spacious living room and a separate kitchen, a further study. cloakroom and utility room all on the ground floor.

The first floor comprises a master bedroom with en-suite bathroom, two further bedrooms and a family bathroom. There is also a private parking space just outside of the house. The property could now benefit from some updating.

## Adrian Mews, London, SW10 Approximate Area 132.8 sg m / 1429 sg ft Including Limited Use Area 1.0 sg m / 11 sg ft

 $\overline{(0)}$ savills savills.co.uk

Agne Karuzaite

Important notice Savills, its clients and any joint agents give notice that 1: They are not authorised to make or give any representations or warranties in relation to the property either here or elsewhere, either on their own behalf or on behalf of their client or otherwise. They assume no responsibility for any statement that may be made in these particulars. These particulars do not form part of any offer or contract and must not be relied upon as statements or representations of fact. 2: Any areas, measurements or distances are approximate. The text, photographs and plans are for guidance only and are not necessarily comprehensive. It should not be assumed that the property has all necessary planning, building regulation or other consents and Savills have not tested any services, equipment or facilities. Purchasers must satisfy themselves by inspection or otherwise. Brochure by fourwalls-group.com