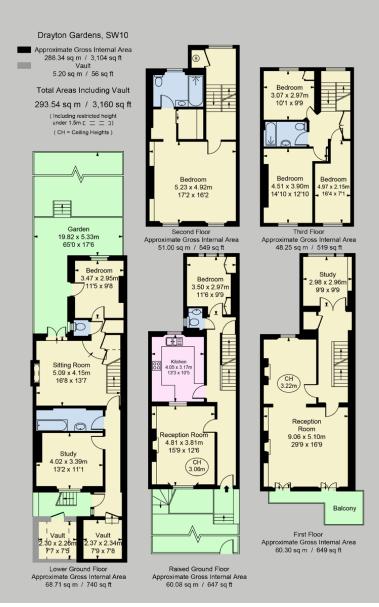

## A key family house on Drayton Gardens with a 65ft garden

This Grade II listed house is on the market for the first time in over thirty four years and allows an incoming purchaser to create a new family home. The house is currently arranged with six bedrooms but allows flexible and well balanced family accommodation. Of particular note is the established 65ft east facing garden with gated access to Thistle Grove.

### Accommodation

- · 6 Bedrooms
- 3 Bathroom
- Three Reception Rooms
- Kitchen
- Study
- 2 Cloakrooms

mportant notice

Savills their clients and any joint agents give notice that: 1: They are not authorised to make or give any representations or warranties in relation to the property either here or elsewhere, either on their own behalf or on behalf of their client or otherwise. They assume no responsibility for any statement that may be made in these particulars. These particulars do not form part of any offer or contract and must not be relied upon as statements or representations of fact. 2: Any areas, measurements or distances are approximate. The text, photographs and plans are for guidance only and are not necessarily comprehensive. It should not be assumed that the property has all necessary planning, building regulation or other consents and Savills have not tested any services, equipment or facilities. Purchasers must satisfy themselves by inspection or otherwise. 29/10/18 IB