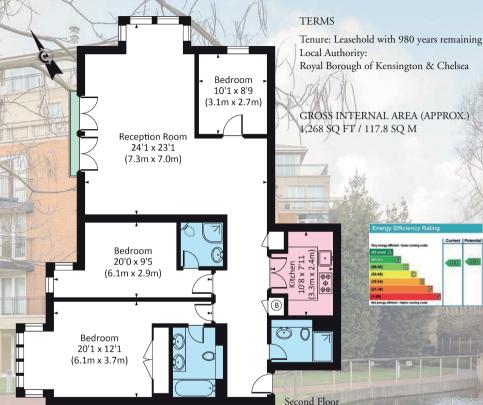

## THIS LIGHT AND SPACIOUS APARTMENT IS SITUATED ON THE SECOND FLOOR OF THIS SOUGHT AFTER GATED DEVELOPMENT.

The flat has a welcoming entrance hall with dual aspect in the sitting room and a lovely Kitchen. In addition, the apartment offers two double bedrooms both with en-suites, a study/3rd bedroom and a separate bathroom.

## ACCOMMODATION

Entrance hall | Reception | Kitchen | 2 ensuite bedrooms Bedroom 3/study | Family bathroom | Communal gardens Gym | Swimming pool | 24 hour portage | Tennis court 1 parking space

In accordance with the Property Mis-Description Act 1991, the following details have been prepared in good faith, and are not intended to constitute part of an offer or contract. Any information contained herein (whether in the text, plans or photographs) is given in good faith but should not be relied upon as being a statement of representation of fact. Nothing in these Particulars shall be deemed to be a statement that the property is in good condition or otherwise nor that any services or facilities are in good working order. Any measurements of distances referred to herein are approximate only. May 2019, 356301