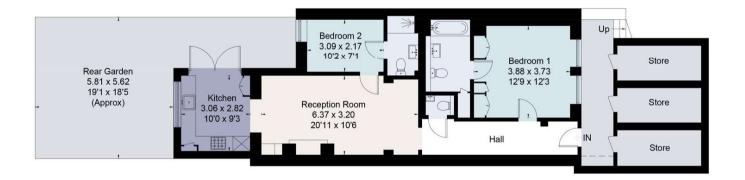

Approximate Area = 74.7 sq m / 804 sq ft Stores = 14.6 sa m / 157 sa ft Total = 89.3 sq m / 961 sq ftFor identification only. Not to scale. © Fourwalls Group

= Reduced head height below 1.5m

**Energy Efficiency Rating** Current Potential Very energy efficient - lower running costs A 77 79 (55-68) (39-54) (21-38) G Not energy efficient - higher running costs England, Scotland & Wales EU Directive 2002/91/EC

Surveyed and drawn in accordance with the International Property Measurement Standards (IPMS 2: Residential) fourwalls-group.com 242286