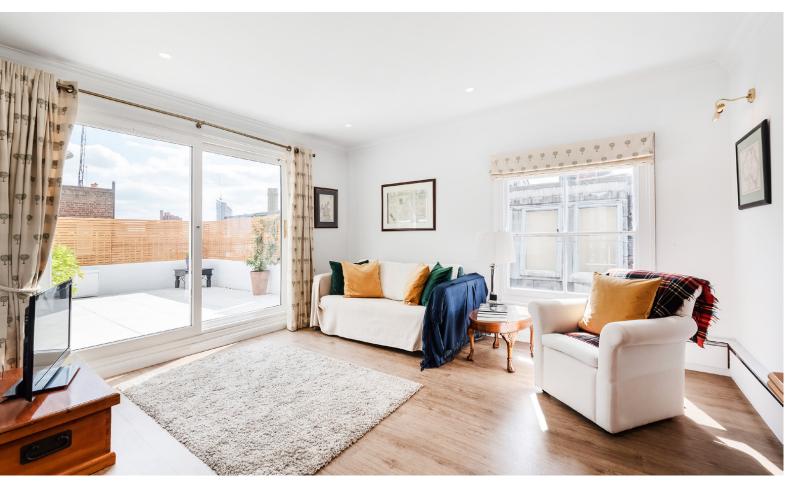

## HOLLYWOOD COURT SW10

A superb penthouse apartment with two double bedrooms, two bathrooms and incredible outside space with two private roof terraces.

This particular style and quality of penthouse apartments rarely become available on the sales market. The unique benefits of this particular apartment include: a triple aspect with no connecting buildings on three sides which creates a wonderful open feeling in the whole of the apartment allowing excellent natural light throughout. The two demised private terraces add significant value, adding just over 700 square foot of additional usable space. The centre terrace has excellent privacy which makes it perfect for relaxing on a sunny day and the terrace that stretches just under 50 ft along the front of the building enjoys fantastic views over the Chelsea and across the London sky line. The view from all of the

apartment's windows is breath taking as you enjoy an almost panoramic view of London.

Hollywood Court is a very conveniently positioned block in the heart of the SWIO area of Chelsea. The location enjoys a great selection of local shops, restaurants and bars and has a wonderful local community. The property is on excellent local bus links. The closest tube stations are Earl's Court (approximately 0.7 miles) and Gloucester Road (approximately 0.8 miles).

## ACCOMMODATION:

- Entrance hall
- Reception room
- Kitchen
- Master bedroom with en suite
- Further bedroom with en suite
- Guest WC
- Two private roof terrace
- Photos taken September 2018

Share of freehold