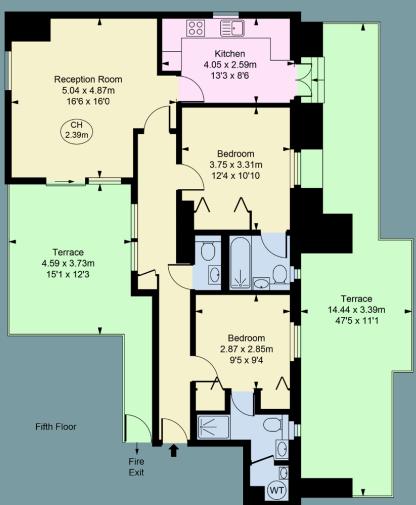

Hollywood Court,
Hollywood Road, SW10
Approximate Gross Internal Area
77.18 sq m / 831 sq ft
(CH = Ceiling Heights)

## ACCOMMODATION:

- Entrance hall
- Reception room
- Kitchen
- Master bedroom with en suite
- Further bedroom with en suite
- Guest WC
- Two private roof terrace
- Photos taken September 2018

Share of freehold