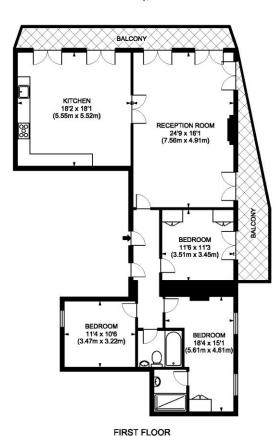

- 3 Bedrooms (1 en suite)
- 1 Reception room
- Further bathroom
- Communal gardens
- Desirable location
- · Plenty of natural light

Onslow Gardens, SW7

Gross Internal Area 1345 sq ft 125 sq metres