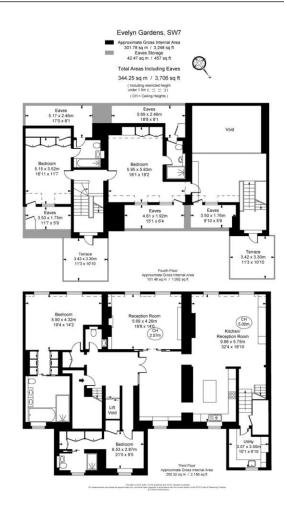

# About this property

This is a unique, modern, newly refurbished penthouse flat split over two floors, on the desirable garden square of Evelyn Gardens in South Kensington.

The flat boasts over 3000 square feet of lateral space, including a large reception room, large eat in kitchen / family room as well as a formal dining area.

There are four double bedrooms, three of which are en suite, with a further study area overlooking the kitchen/family room.

The property has two terraces as well as access to the communal gardens via a separate fee. It has been refurbished beautifully and is very much a unique offering on the rental market.