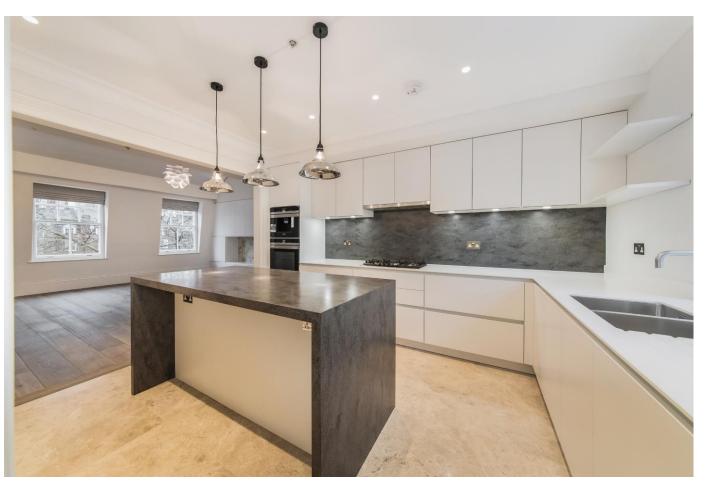

# About this property

This is a unique, modern, newly refurbished penthouse flat split over two floors, on the desirable garden square of Evelyn Gardens in South Kensington.

The flat boasts over 3000 square feet of lateral space, including a large reception room, large eat in kitchen / family room as well as a formal dining area.