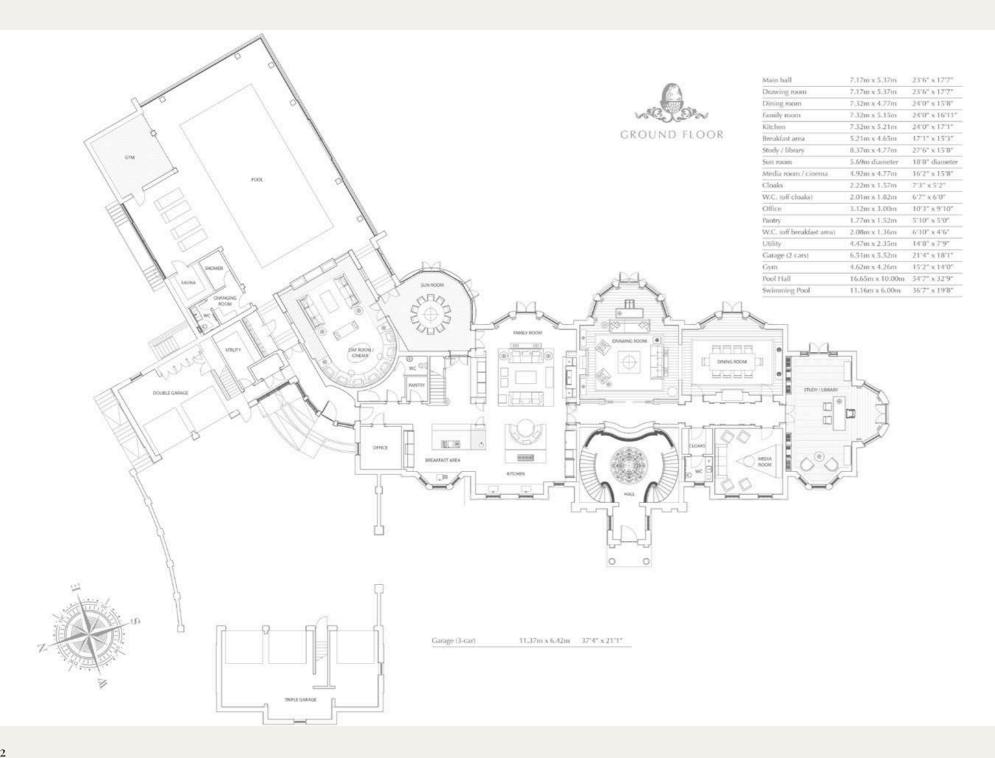

### ST. GEORGE'S HILL

66 Woodlawn is arguably one of the most important and impressive properties on St.George's Hill today. Designed by Julian Bicknell and built by Royalton, Woodlawn is a landmark home set on a level plot of c.3.7 acres. 99