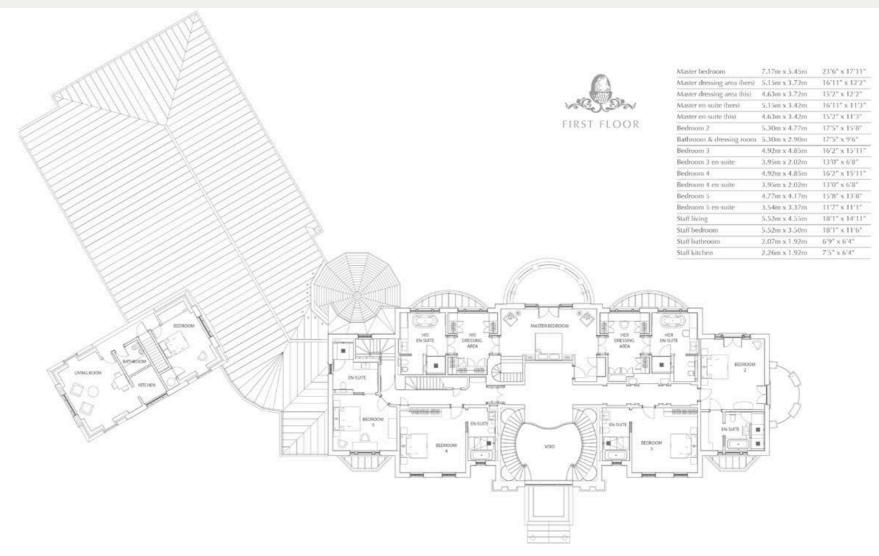

Trevor Kearney

Guide Price: £22,950,000

| Staff living   | 5.52m x 4.55m | 18'1" x 14'11" |
|----------------|---------------|----------------|
| Staff bedroom  | 5.52m x 3.50m | 18'1" x 11'6"  |
| Staff kitchen  | 2.87m x 1.92m | 9'5" x 6'4"    |
| Staff bathroom | 2.06m x 1.92m | 6'9" x 6'4"    |