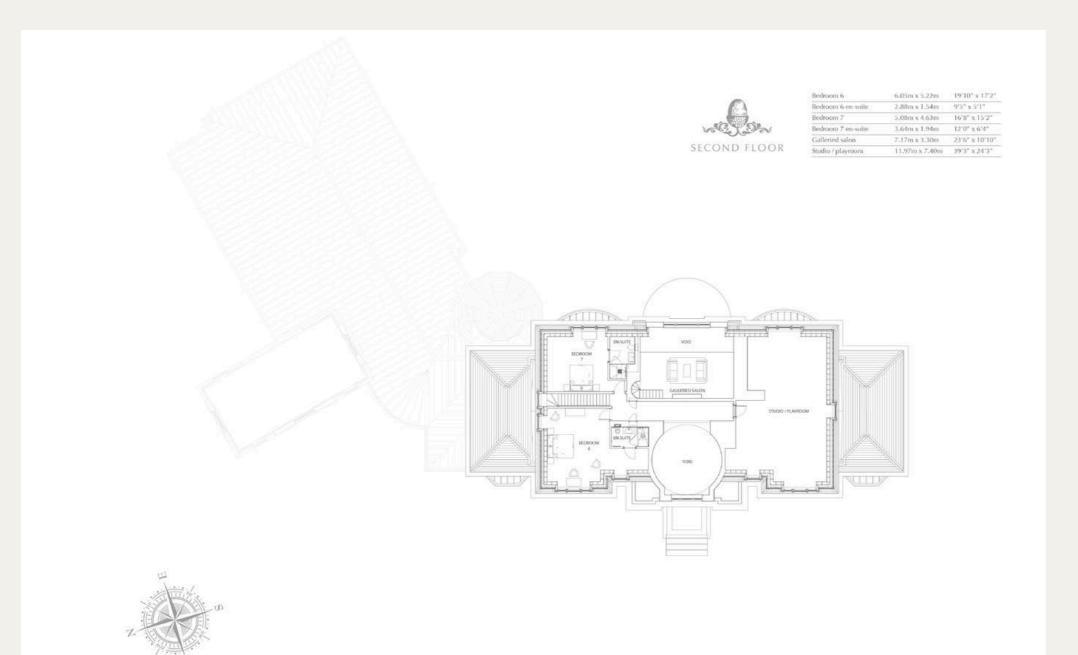

Trevor Kearney

Guide Price: £22,950,000

| Staff living   | 5.52m x 4.55m | 18'1" x 14'11" |
|----------------|---------------|----------------|
| Staff bedroom  | 5.52m x 3.50m | 18'1" x 11'6"  |
| Staff kitchen  | 2.87m x 1.92m | 9'5" x 6'4"    |
| Staff bathroom | 2.06m x 1.92m | 6'9" x 6'4"    |