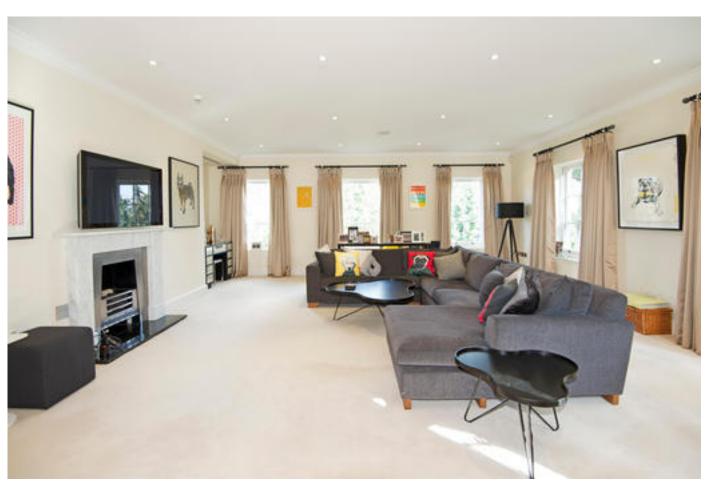

The entrance hall, with guest cloakroom and coat cupboard, provides access to all of the accommodation. An impressive dual aspect main reception room features a bespoke gas fireplace, comfort cooling, large sash windows and a door to one of the two private terraces. The contemporary kitchen/breakfast room is generously equipped with timber fronted cabinets, contrasting granite work surfaces and integrated appliances. It also has comfort cooling. A separate useful utility room is situated on the other side of the entrance hall.