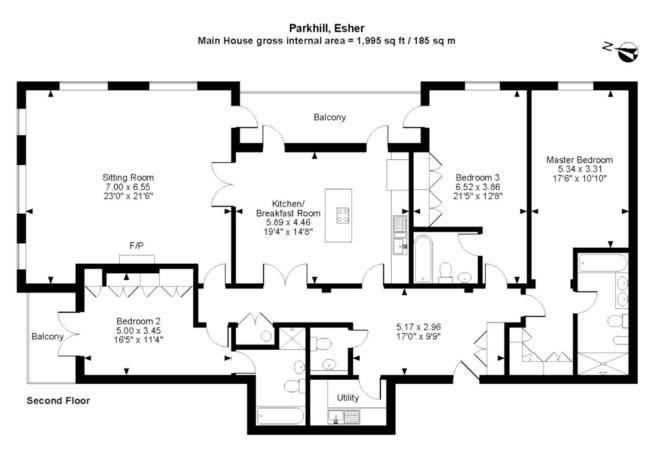

### FOR ILLUSTRATIVE PURPOSES ONLY - NOT TO SCALE

The position & size of doors, windows, appliances and other features are approximate only.

© ehouse. Unauthorised reproduction prohibited. Drawing ref. dig/8214674/NJD