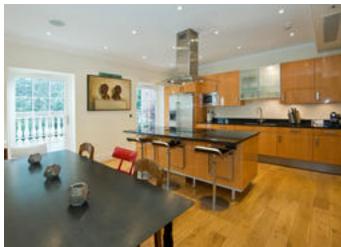

The entrance hall, with guest cloakroom and coat cupboard, provides access to all of the accommodation. An impressive dual aspect main reception room features a bespoke gas fireplace, comfort cooling, large sash windows and a door to one of the two private terraces. The contemporary kitchen/breakfast room is generously equipped with timber fronted cabinets, contrasting granite work surfaces and integrated appliances. It also has comfort cooling. A separate useful utility room is situated on the other side of the entrance hall.