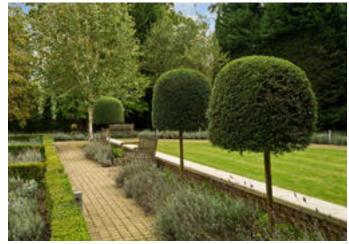

To the front, Parkhill is approached through a gated entrance on to a private driveway and is surrounded by beautifully landscaped communal gardens. The apartment has two allocated parking spaces in the underground garage, where there is also dedicated secure storage space. An eight person lift serves all floors in the building, including the basement car park level.