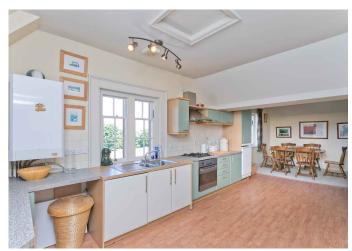

The apartment is approached via a communal entrance hall and offers contemporary living which sympathetically blends modern and character features to include fabulous exposed beams. In brief the property comprises entrance hall, spacious kitchen with dining area, lounge, two double bedrooms and bathroom with a shower over the bath.