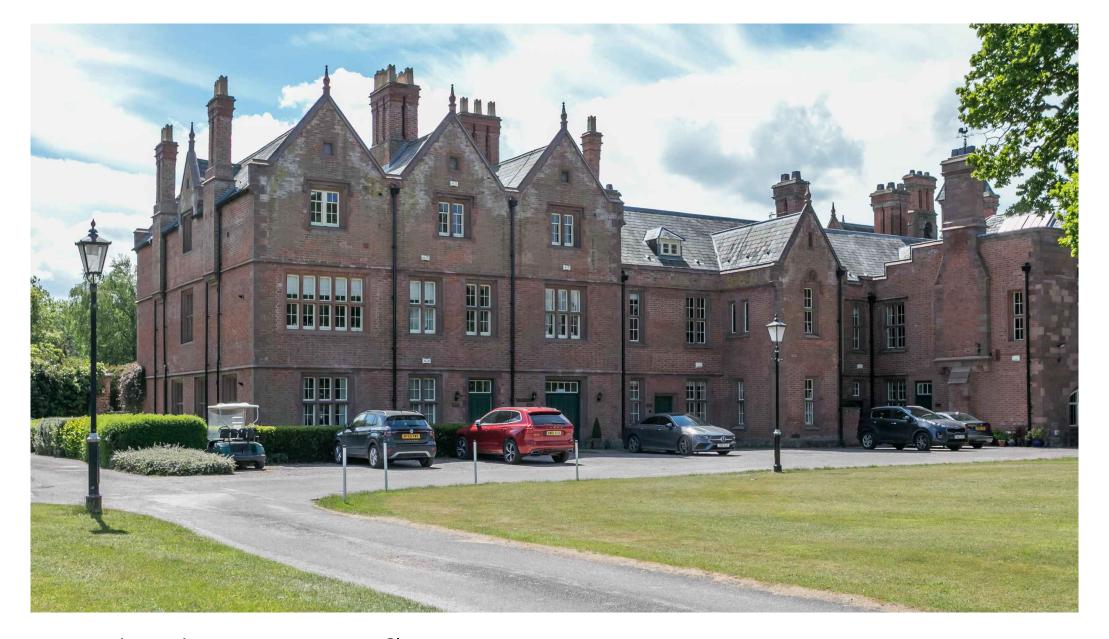

### **DESCRIPTION**

The Godman Suite is a two bedroom apartment situated on the top floor of the exclusive development at Vale Royal Abbey.

The top floor apartment is located within the highly desirable historic Grade II listed Vale Royal Abbey. Bordering the golf course and enjoying wonderful views across both the course and to the open Cheshire countryside in the distance.

The apartment is approached via a communal entrance hall and offers contemporary living which sympathetically blends modern and character features to include fabulous exposed beams. In brief the property comprises entrance hall, spacious kitchen with dining area, lounge, two double bedrooms and bathroom with a shower over the bath.

The property sits within exquisite and beautiful gardens with a formal area plus a lake with fountain and walled garden with designated residents parking together with ample visitors parking.