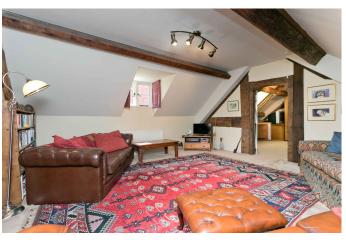

The apartment is approached via a communal entrance hall and offers contemporary living which sympathetically blends modern and character features to include fabulous exposed beams. In brief the property comprises entrance hall, spacious kitchen with dining area, lounge, two double bedrooms and bathroom with a shower over the bath.