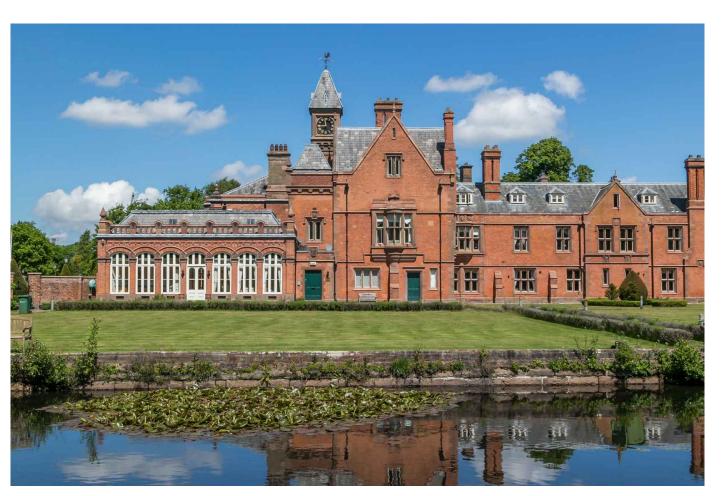

### **DESCRIPTION**

The Godman Suite is a two bedroom apartment situated on the top floor of the exclusive development at Vale Royal Abbey.

The top floor apartment is located within the highly desirable historic Grade II listed Vale Royal Abbey. Bordering the golf course and enjoying wonderful views across both the course and to the open Cheshire countryside in the distance.

The property sits within exquisite and beautiful gardens with a formal area plus a lake with fountain and walled garden with designated residents parking together with ample visitors parking.