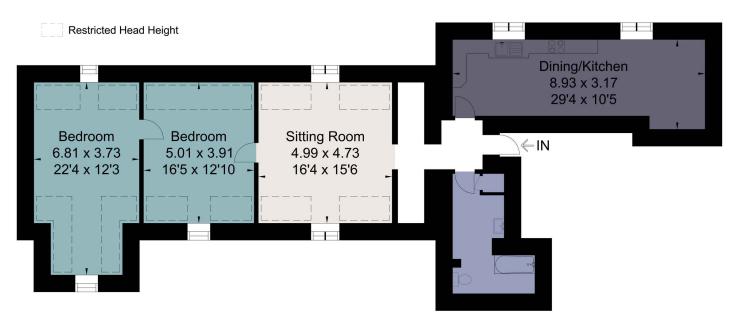

# **Godman Suite**

**Gross internal area (approx)** 114.81 sq m / 1235.80 sq ft **Total** 114.81 sq m / 1235.80 sq ft

For illustrative purposes only. Not to scale. Whilst every attempt was made to ensure the accuracy of the floor plan, all measurements are approximate and no responsibility is taken for any error.