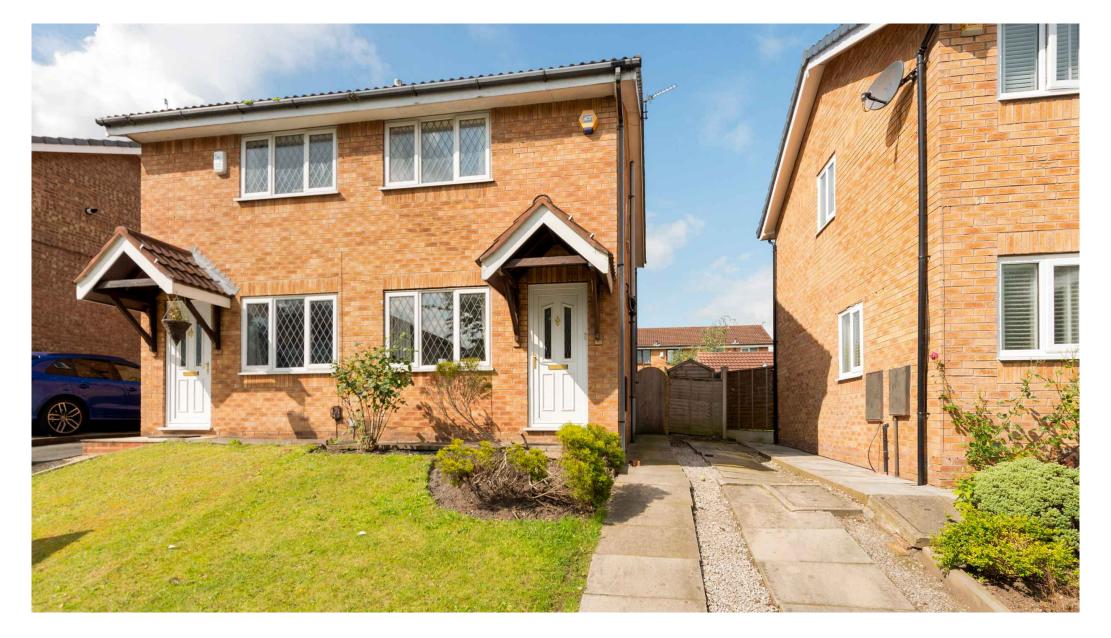

# Modern semi detached house

4 Keepers Close, Knutsford, Cheshire, WA16 8XS

- Sitting / Dining Room Kitchen Bedroom one
- Bedroom Two Family Bathroom
- Rear Garden / Off Road Parking

#### Description

This property was constructed in the mid 1980s. It offers 595 square feet of accommodation on two floors with sealed unit double glazed windows and gas central heating. The house has been rented for a number of years and is now ready for a purchaser to appoint the accommodation to their own style and specification. Set back from the road in an elevated position the house has a sunny south westerly aspect at the rear. The rear garden is enclosed and made private by fencing and mature shrubs. A paved driveway to the side of the house will accommodate at least two cars.