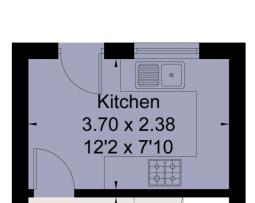

# Modern semi detached house

4 Keepers Close, Knutsford, Cheshire, WA16 8XS

- Sitting / Dining Room Kitchen Bedroom one
- Bedroom Two Family Bathroom
- Rear Garden / Off Road Parking

#### Viewing

Strictly by appointment with Savills.

Ellis McQueen Savills Knutsford 01565 632618 knutsford@savills.com

Sitting / Dining Room 4.89 x 3.69

16'1 x 12'1

Up

INI

For identification only. Not to scale. © AUGUST2019