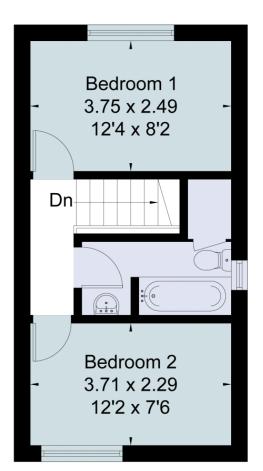

# Modern semi detached house

4 Keepers Close, Knutsford, Cheshire, WA16 8XS

- Sitting / Dining Room Kitchen Bedroom one
- Bedroom Two Family Bathroom
- Rear Garden / Off Road Parking