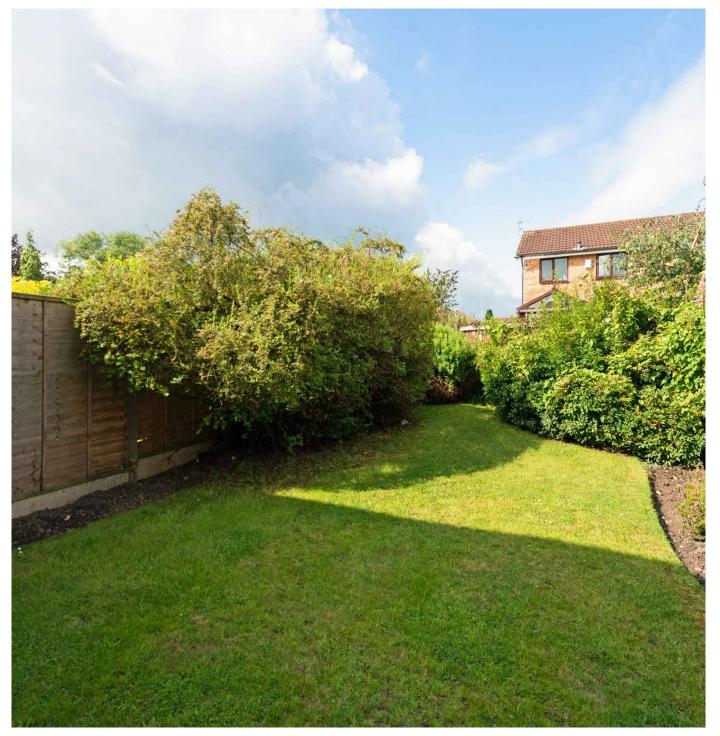

#### Description

This property was constructed in the mid 1980s. It offers 595 square feet of accommodation on two floors with sealed unit double glazed windows and gas central heating. The house has been rented for a number of years and is now ready for a purchaser to appoint the accommodation to their own style and specification. Set back from the road in an elevated position the house has a sunny south westerly aspect at the rear. The rear garden is enclosed and made private by fencing and mature shrubs. A paved driveway to the side of the house will accommodate at least two cars.