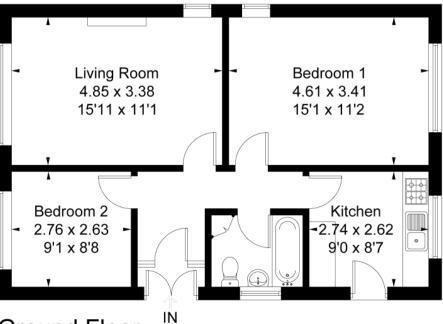

## FLOOR PLANS

OnThe/Market.com

Approximate IPMS2 Floor Area = 59.5 sq m / 640 sq ft Limited Use Area = 1.0 sq m / 11 sq ft Total = 60.5 sq m / 651 sq ft

For identification only. Not to scale.

© Fourwalls Group

**Ground Floor** 