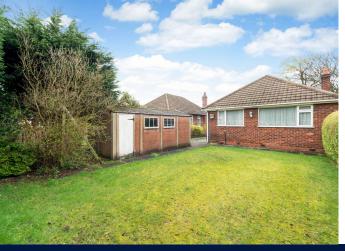

The property stands behind a mature privet hedgerow and a flagged and gravelled driveway providing off-road parking, leading to a detached Garage. The front garden is laid to lawn with established borders, whilst to the rear is a particularly private lawned garden which enjoys a sunny south westerly aspect.