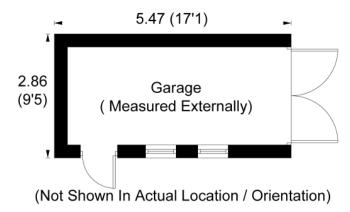

## FLOOR PLANS

OnThe/Market.com

Approximate IPMS2 Floor Area = 59.5 sq m / 640 sq ft Limited Use Area = 1.0 sq m / 11 sq ft Total = 60.5 sq m / 651 sq ft

For identification only. Not to scale.

© Fourwalls Group