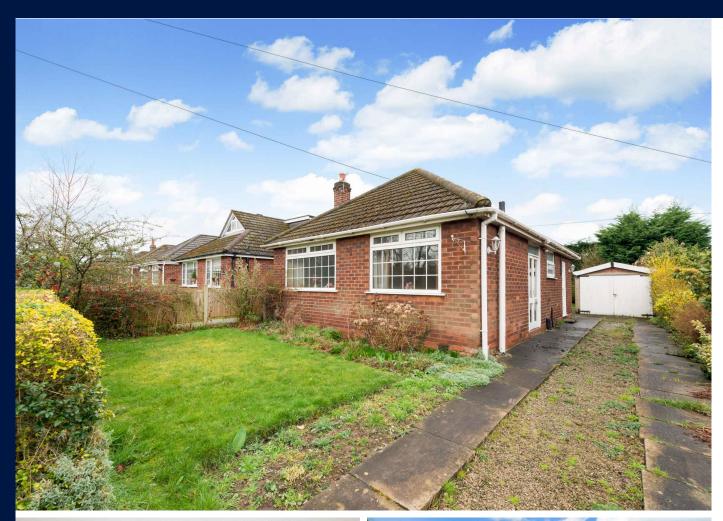

#### DESCRIPTION

This property provides well-proportioned accommodation which would benefit from modernisation. There is tremendous opportunity for a buyer to appoint the accommodation to their own style and specification and also scope to extend subject to obtaining the necessary planning permissions.

The property stands behind a mature privet hedgerow and a flagged and gravelled driveway providing off-road parking, leading to a detached Garage. The front garden is laid to lawn with established borders, whilst to the rear is a particularly private lawned garden which enjoys a sunny south westerly aspect.

The bungalow has an open aspect to the front to the "centre plot" being an area of which all properties on the development have a shareholding and use of. A small annual fee is payable for the upkeep and management of this area.