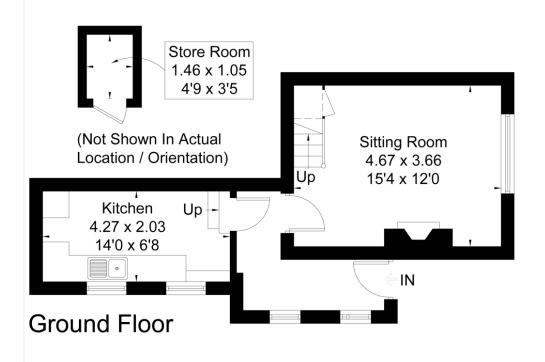

#### ACCOMMODATION

Sitting Room • Kitchen • One Bedroom • Bathroom

### FLOOR PLANS

Approximate IPMS2 Floor Area = 49.3 sq m / 531 sq ft Store Room = 1.5 sq m / 16 sq ft Limited Use Area = 0.5 sq m / 5 sq ft Total = 51.3 sq m / 552 sq ft For identification only. Not to scale.