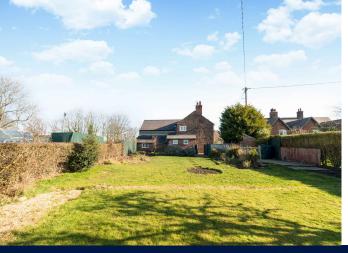

#### DESCRIPTION

Tabley Vale is a charming semi-detached cottage with a fabulous garden, enjoying an open aspect. Currently at just over 552 sq ft. this property boasts huge opportunity for dramatic extension (subject to planning) This one bedroom cottage is surrounded by mature plants and hedgerows, entered via a picket gate the stone pathway guides one to this charming property. One enters into a hallway which leads off to a sitting room with open fire, stone hearth and ornate surround. The kitchen boasts a range of wooden wall, drawer and base units, with a space for hob and washing machine. Two double glazed windows overlook the fantastic garden. The outside space at the side of the kitchen is perfect for extension and remodelling (subject to the relevant planning and consents) To the first floor there is one bedroom at the front of the cottage. The large window allows maximum light. The bathroom sits to the side elevation with a three piece fitted bathroom suite. The large garden lies to the side of the cottage, it is ample in size, hedgerows run the length of the garden. Fabulous views can be enjoyed from the garden. The outside space at Tabley Vale provides any purchaser with huge amounts of opportunity to renovate and extend this fabulous cottage. The cottage is conveniently situated within close proximity to Knutsford boasting a semi-rural location close to motorway networks.