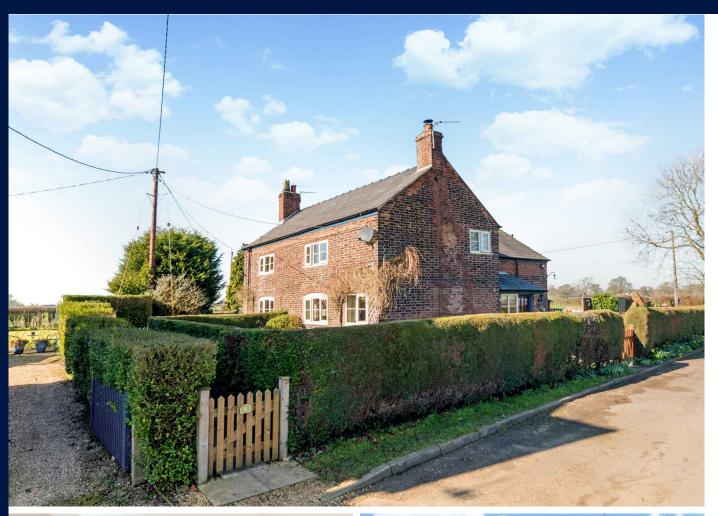

# A CHARMING SEMI-DETACHED COTTAGE WITH A HUGE AMOUNT OF POTENTIAL

#### DESCRIPTION

Tabley Vale is a charming semi-detached cottage with a fabulous garden, enjoying an open aspect. Currently at just over 552 sq ft. this property boasts huge opportunity for dramatic extension (subject to planning) This one bedroom cottage is surrounded by mature plants and hedgerows, entered via a picket gate the stone pathway guides one to this charming property. One enters into a hallway which leads off to a sitting room with open fire, stone hearth and ornate surround. The kitchen boasts a range of wooden wall, drawer and base units, with a space for hob and washing machine. Two double glazed windows overlook the fantastic garden. The outside space at the side of the kitchen is perfect for extension and remodelling (subject to the relevant planning and consents) To the first floor there is one bedroom at the front of the cottage. The large window allows maximum light. The bathroom sits to the side elevation with a three piece fitted bathroom suite. The large garden lies to the side of the cottage, it is ample in size, hedgerows run the length of the garden. Fabulous views can be enjoyed from the garden. The outside space at Tabley Vale provides any purchaser with huge amounts of opportunity to renovate and extend this fabulous cottage. The cottage is conveniently situated within close proximity to Knutsford boasting a semi-rural location close to motorway networks.