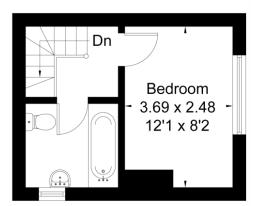

#### ACCOMMODATION

Sitting Room • Kitchen • One Bedroom • Bathroom

### FLOOR PLANS

Approximate IPMS2 Floor Area = 49.3 sq m / 531 sq ft Store Room = 1.5 sq m / 16 sq ft Limited Use Area = 0.5 sq m / 5 sq ft Total = 51.3 sq m / 552 sq ft For identification only. Not to scale.