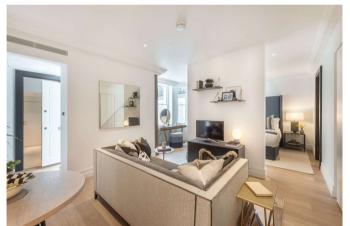

### About this property

A beautifully modernised and furnished studio apartment which has been finished with the upmost style. The studio offers a feel of warmth and the feel of a lovely boutique hotel suite. Situated on the lower ground floor with a large olive tree situated outside, entrance door onto lovely wood floors, immaculate kitchen with all fittings and separate utility cupboard housing the washing machine. Reception room with dining table and separated from the studio/bedroom area, lovely good sized bathroom. Plenty of built in closet space and shelve space. This could be a perfect full time home or pied a terre.