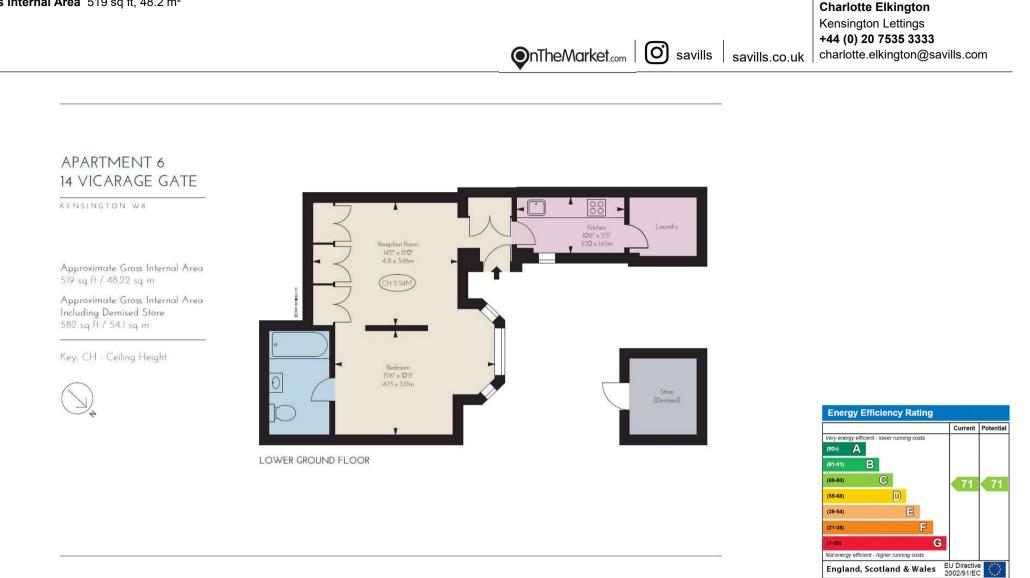

# A beautifully modernised and furnished studio

Vicarage Gate, London, W8

£450 pw (£1,950 pcm) plus fees apply, Furnished Available from now

- Studio 1 Reception 1 Bathroom
- Modern and stylish studio apartment
- Distinct bedroom area with partition
- Fully fitted kitchen and separate utility cupboard
- Plenty of storage throughout
- Perfect full time home or pied a terre.

### About this property

A beautifully modernised and furnished studio apartment which has been finished with the upmost style. The studio offers a feel of warmth and the feel of a lovely boutique hotel suite. Situated on the lower ground floor with a large olive tree situated outside, entrance door onto lovely wood floors, immaculate kitchen with all fittings and separate utility cupboard housing the washing machine. Reception room with dining table and separated from the studio/bedroom area, lovely good sized bathroom. Plenty of built in closet space and shelve space. This could be a perfect full time home or pied a terre.