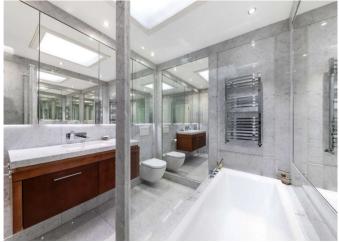

#### About this property

An immaculately presented three bedroom mews house. The house has been very stylishly presented and is offered on a furnished basis. Ground floor reception room with wood floors and gas fire leading to a dining area and through to very well fitted kitchen with Miele appliances, cloakroom, utility room, study/playroom. First floor a wonderful principal bedroom suite with dressing area and en suite marble bathroom with underfloor heating, two further double bedrooms both with en suite marble bathrooms. Alarm. In built speakers.