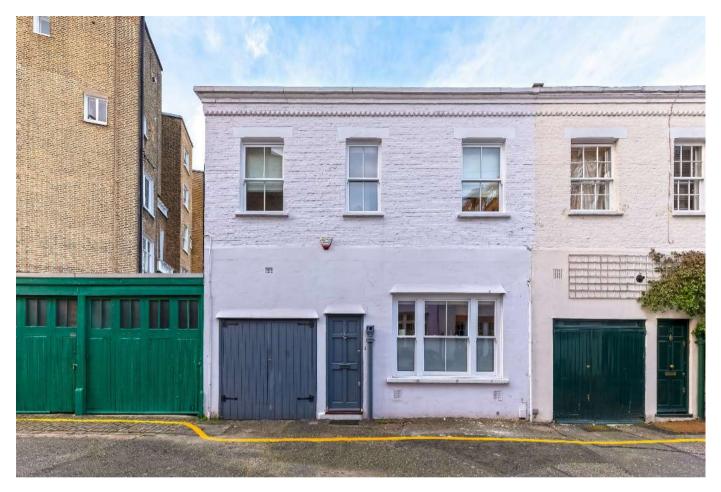

# An excellent three bedroom furnished mews house.

Lexham Gardens Mews, London, W8

£1,190 pw (£5,156.67 pcm) plus fees apply, Furnished Available from now

• 3 Bedroom • 1 Reception Room • 3 Bathrooms

Mews House • Stylishly presented • Wood floors in the reception • Kitchen with Miele appliances
Separate Utility Room

#### Local Information

Lexham Gardens Mews is situated just off Lexham Gardens very near to High Street Kensington and the Cromwell Road. Kensington provides an excellent variety of shops and restaurants. Good access out to Heathrow from the Cromwell Road. The French Lycee in South Kensington is very near.