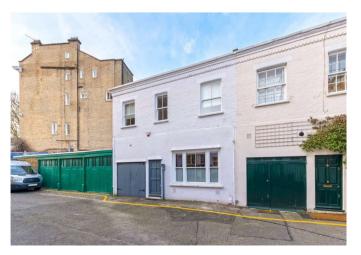

# An excellent three bedroom furnished mews house.

Lexham Gardens Mews, London, W8

£1,190 pw (£5,156.67 pcm) plus fees apply, Furnished Available from now

• 3 Bedroom • 1 Reception Room • 3 Bathrooms

Mews House • Stylishly presented • Wood floors in the reception • Kitchen with Miele appliances
Separate Utility Room

#### About this property

An immaculately presented three bedroom mews house. The house has been very stylishly presented and is offered on a furnished basis. Ground floor reception room with wood floors and gas fire leading to a dining area and through to very well fitted kitchen with Miele appliances, cloakroom, utility room, study/playroom. First floor a wonderful principal bedroom suite with dressing area and en suite marble bathroom with underfloor heating, two further double bedrooms both with en suite marble bathrooms. Alarm. In built speakers.