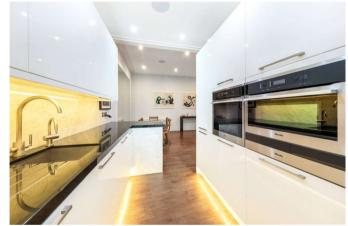

#### About this property

An immaculately presented three bedroom mews house. The house has been very stylishly presented and is offered on a furnished basis. Ground floor reception room with wood floors and gas fire leading to a dining area and through to very well fitted kitchen with Miele appliances, cloakroom, utility room, study/playroom. First floor a wonderful principal bedroom suite with dressing area and en suite marble bathroom with underfloor heating, two further double bedrooms both with en suite marble bathrooms. Alarm. In built speakers.