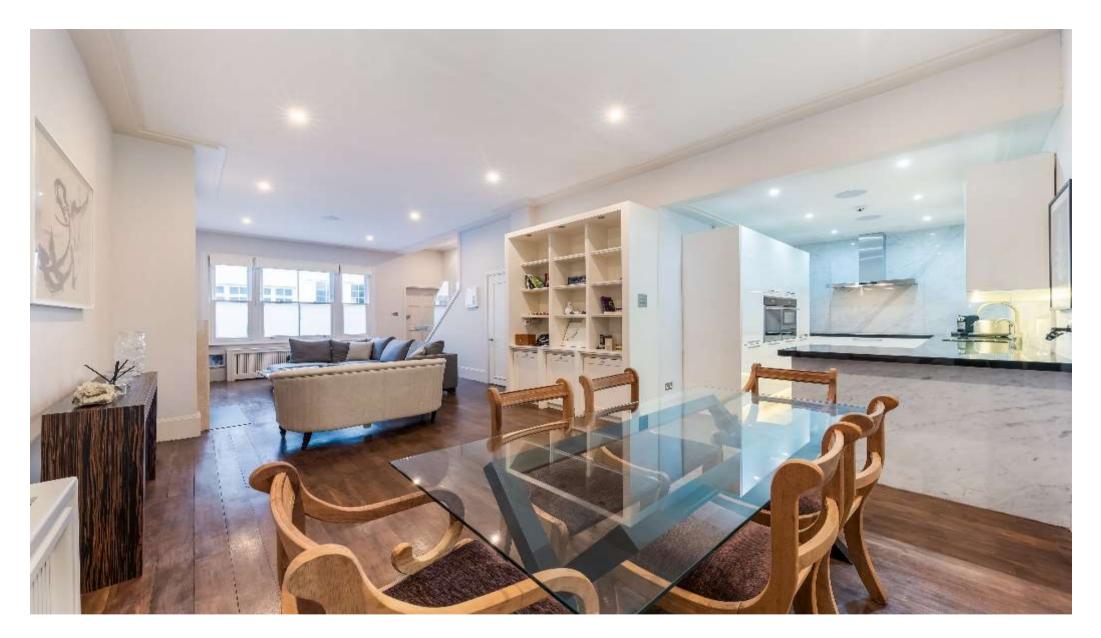

#### About this property

An immaculately presented three bedroom mews house. The house has been very stylishly presented and is offered on a furnished basis. Ground floor reception room with wood floors and gas fire leading to a dining area and through to very well fitted kitchen with Miele appliances, cloakroom, utility room, study/playroom. First floor a wonderful principal bedroom suite with dressing area and en suite marble bathroom with underfloor heating, two further double bedrooms both with en suite marble bathrooms. Alarm. In built speakers.