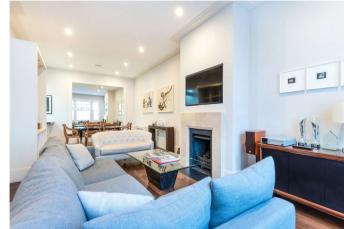

#### About this property

An immaculately presented three bedroom mews house. The house has been very stylishly presented and is offered on a furnished basis. Ground floor reception room with wood floors and gas fire leading to a dining area and through to very well fitted kitchen with Miele appliances, cloakroom, utility room, study/playroom. First floor a wonderful principal bedroom suite with dressing area and en suite marble bathroom with underfloor heating, two further double bedrooms both with en suite marble bathrooms. Alarm. In built speakers.