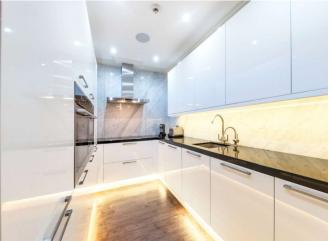

#### About this property

An immaculately presented three bedroom mews house. The house has been very stylishly presented and is offered on a furnished basis. Ground floor reception room with wood floors and gas fire leading to a dining area and through to very well fitted kitchen with Miele appliances, cloakroom, utility room, study/playroom. First floor a wonderful principal bedroom suite with dressing area and en suite marble bathroom with underfloor heating, two further double bedrooms both with en suite marble bathrooms. Alarm. In built speakers.