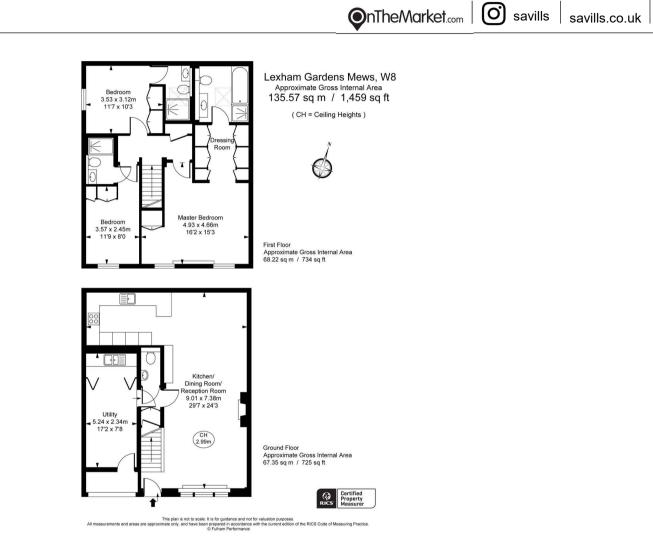

#### About this property

An immaculately presented three bedroom mews house. The house has been very stylishly presented and is offered on a furnished basis. Ground floor reception room with wood floors and gas fire leading to a dining area and through to very well fitted kitchen with Miele appliances, cloakroom, utility room, study/playroom. First floor a wonderful principal bedroom suite with dressing area and en suite marble bathroom with underfloor heating, two further double bedrooms both with en suite marble bathrooms. Alarm. In built speakers.