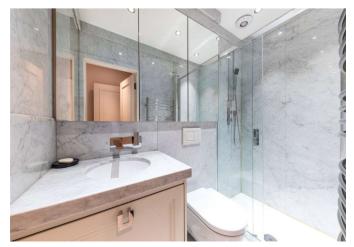

#### About this property

An immaculately presented three bedroom mews house. The house has been very stylishly presented and is offered on a furnished basis. Ground floor reception room with wood floors and gas fire leading to a dining area and through to very well fitted kitchen with Miele appliances, cloakroom, utility room, study/playroom. First floor a wonderful principal bedroom suite with dressing area and en suite marble bathroom with underfloor heating, two further double bedrooms both with en suite marble bathrooms. Alarm. In built speakers.