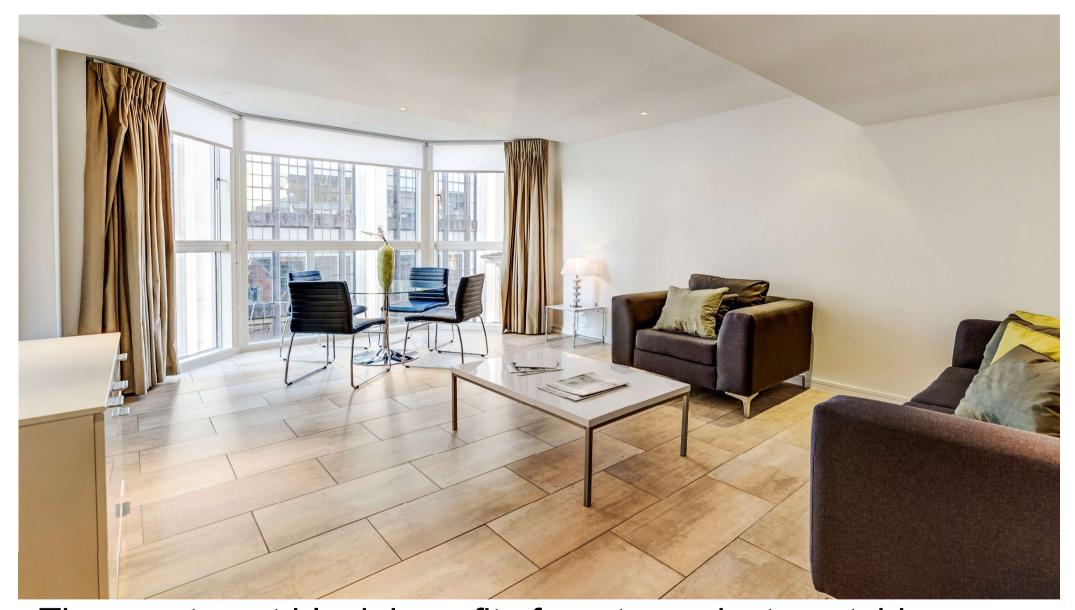

The apartment block benefits from two private outside areas.

Young Street, London, W8

- 1 Bedroom 1 Reception Room 2 Bathrooms
- Air conditioning On site porter CCTV Lift service
- Offered furnished or unfurnished High quality finish

#### About this property

Set on the 4th floor and offering 678 sq ft, the apartment has been individually designed to the highest specification allowing for space, light and style.

The accommodation comprises a fully fitted kitchen, large reception room, a master bedroom with an en suite bathroom, family bathroom