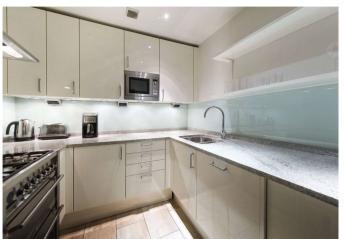

#### About this property

Set on the 4th floor and offering 678 sq ft, the apartment has been individually designed to the highest specification allowing for space, light and style.

The accommodation comprises a fully fitted kitchen, large reception room, a master bedroom with an en suite bathroom, family bathroom