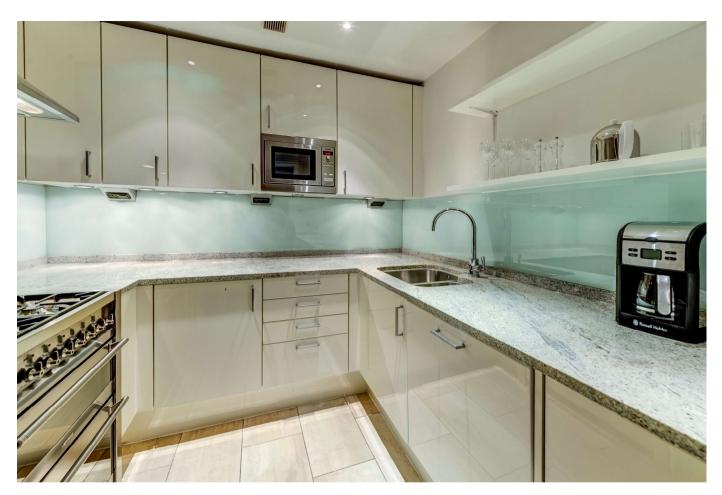

#### About this property

Set on the 4th floor and offering 678 sq ft, the apartment has been individually designed to the highest specification allowing for space, light and style.

The accommodation comprises a fully fitted kitchen, large reception room, a master bedroom with an en suite bathroom, family bathroom