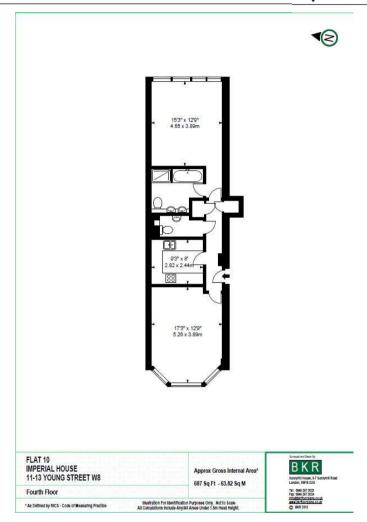

#### About this property

Set on the 4th floor and offering 678 sq ft, the apartment has been individually designed to the highest specification allowing for space, light and style.

The accommodation comprises a fully fitted kitchen, large reception room, a master bedroom with an en suite bathroom, family bathroom