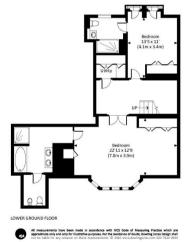

# 2 Bedrooms • 2 Bathrooms • 1 Reception Room

- Kitchen/Breakfast Room Wood Floors Concierge
- Pool and Leisure Facilities
  Underground Parking for one car

### About this property

An immaculate furnished two bedroom flat offered on a furnished situated on the ground and lower ground floor. The flat is set in this exclusive development with 24 hour concierge. Exclusive access to swimming pool and spa facilities. The flat has wood floors throughout with the exception of the bedrooms. Situated on the ground and lower ground floors the flat offers Ground Floor, entrance hall leading to good sized reception room, very well fitted kitchen with breakfast bar, cloakroom, principal bedroom with large en suite bathroom beautifully tiled with large separate shower cubicle, second double bedroom with en suite shower room. Utility cupboard. Air coolant system

#### Viewing

All viewings will be accompanied and are strictly by prior arrangement through Savills Kensington Lettings Office.

Telephone: +44 (0) 20 7535 3333.

DE VERE GARDENS, W8 Approx. gross internal area 1671 Sq.Ft. / 155.3 Sq.M.