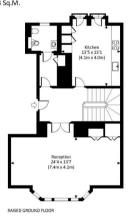

#### Viewing

All viewings will be accompanied and are strictly by prior arrangement through Savills Kensington Lettings Office.

Telephone: +44 (0) 20 7535 3333.

DE VERE GARDENS, W8 Approx. gross internal area 1671 Sq.Ft. / 155.3 Sq.M.