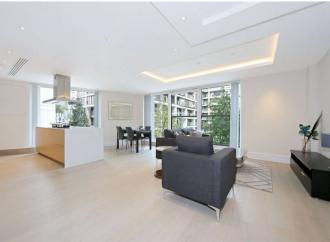

## About this property

An immaculate two bedroom flat on the first floor of this excellent new build development, featuring amazing leisure facilities with swimming pool, treatment rooms, sauna, steam room, gym and 10 seater cinema. Reception room with wood flooring and open plan well fitted kitchen, two double bedrooms, shower room and bathroom. Communal garden. Balcony.