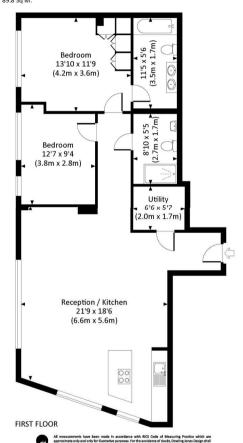

●nTheMarket.com | O savills | savills.co.uk |

BENSON HOUSE, W14 Approx. gross internal area 967 Sq Ft. / 89.8 Sq M.

Important notice Savills, their clients and any joint agents give notice that: 1. They are not authorised to make or give any representations or warranties in relation to the property either here or elsewhere, either on their own behalf or on behalf of their client or otherwise. They assume no responsibility for any statement that may be made in these particulars. These particulars do not form part of any offer or contract and must not be relied upon as statements or representations of fact. 2. Any areas, measurements or distances are approximate. The text, images and plans are for guidance only and are not necessarily comprehensive. It should not be assumed that the property has all necessary planning, building regulation or other consents and Savills have not tested any services, equipment or facilities. Prospective tenants must satisfy themselves by inspection or otherwise. Please note that the local area may be affected by aircraft noise, you should make your own enquiries regarding any noise within the area before you make any offer.