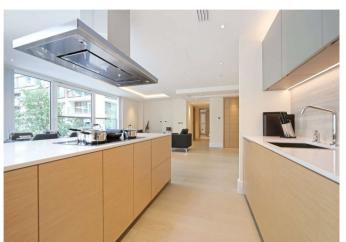

## About this property

An immaculate two bedroom flat on the first floor of this excellent new build development, featuring amazing leisure facilities with swimming pool, treatment rooms, sauna, steam room, gym and 10 seater cinema. Reception room with wood flooring and open plan well fitted kitchen, two double bedrooms, shower room and bathroom. Communal garden. Balcony.