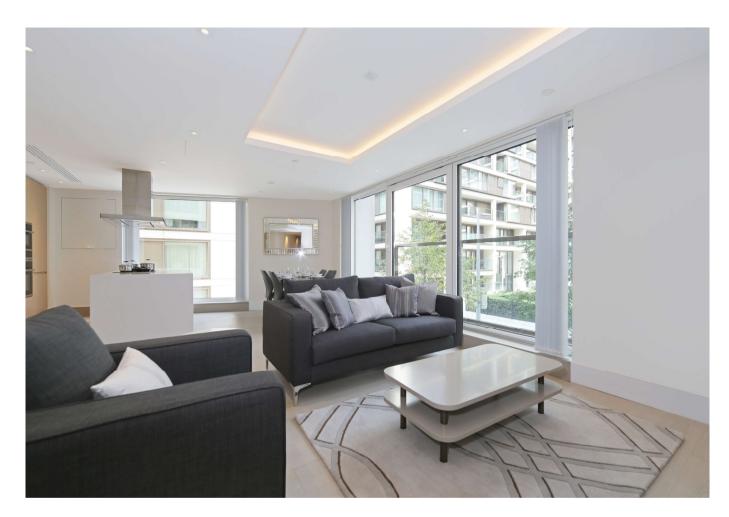

## About this property

An immaculate two bedroom flat on the first floor of this excellent new build development, featuring amazing leisure facilities with swimming pool, treatment rooms, sauna, steam room, gym and 10 seater cinema. Reception room with wood flooring and open plan well fitted kitchen, two double bedrooms, shower room and bathroom. Communal garden. Balcony.