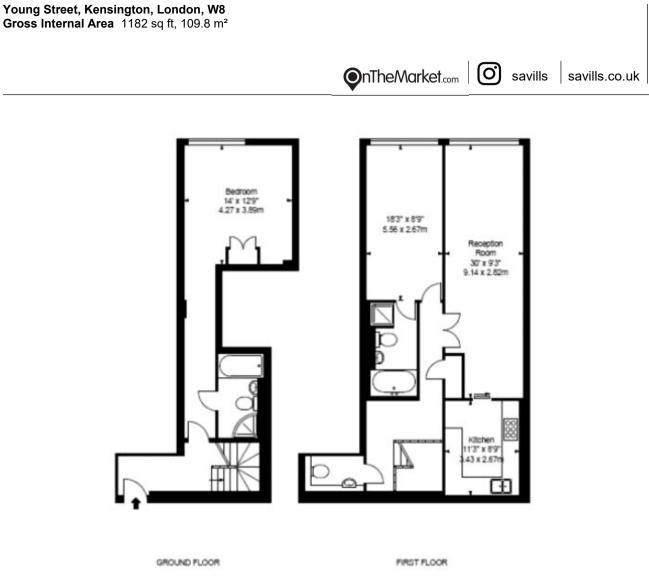

on Palace, V & A and Science Museum, as well as the Imperial College, and The Royal Albert Hall, and is within easy access to South Kensington (Piccadilly, District and Circle lines), underground station.

High Street Kensington Underground 0.1 miles - Circle & District lines (Zone 1)

Kensington Olympia Rail Station 0.8 miles - London Overground services and limited Underground services (District Line - Zone 2)

Kensington is crossed east-west by three main roads, the most important of which is the A4 or Cromwell Road which connects it to both Central London and Heathrow Airport.

To the north is the mostly parallel Kensington Road (of which Kensington High Street forms a large part), linking central London and Hammersmith to the area.

Furnishing

Furnished, Part Furnished, Unfurnished





recycle

arla | propertymark

PROTECTED



\*There are different rules and fees for different tenancy types. For details of our fees and charges to go to Savills.co.uk/tenant-fees. For more detailed information read our applicant guide at savills.co.uk/applicant-guide.

Hard copy available on request. . 20191119CLRR

Charlotte Elkington Kensington Lettings +44 (0) 20 7535 3333 K Charlotte.elkington@savills.com