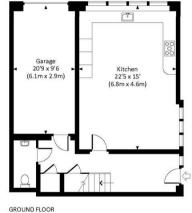

#### PEMBROKE MEWS, W8

Approx. gross internal area 1724 Sq Ft. / 160.2 Sq M. Approx. gross internal area 1826 Sq Ft. / 169.6 Sq M. Inc. Restricted Height

SECOND FEOOR

FIRST FLOOR

### FLOORPLANS

Gross internal area: 1724 sq ft, 160.2 m<sup>2</sup>

Please note that the local area may be affected by aircraft noise, you should make your own enquiries regarding any noise within the area before you make any offer.