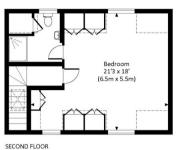

#### PEMBROKE MEWS, W8

Approx. gross internal area 1724 Sq Ft. / 160.2 Sq M. Approx. gross internal area 1826 Sq Ft. / 169.6 Sq M. Inc. Restricted Height

SECOND FEOOR

FIRST FLOOR

### FLOORPLANS

Gross internal area: 1724 sq ft, 160.2 m<sup>2</sup>

Please note that the local area may be affected by aircraft noise, you should make your own enquiries regarding any noise within the area before you make any offer.