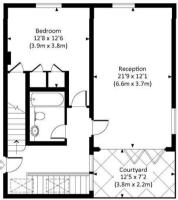

#### PEMBROKE MEWS, W8

Approx. gross internal area 1724 Sq Ft. / 160.2 Sq M. Approx. gross internal area 1826 Sq Ft. / 169.6 Sq M. Inc. Restricted Height

SECOND FEOOR

FIRST FLOOR

### FLOORPLANS

Gross internal area: 1724 sq ft, 160.2 m<sup>2</sup>

Please note that the local area may be affected by aircraft noise, you should make your own enquiries regarding any noise within the area before you make any offer.