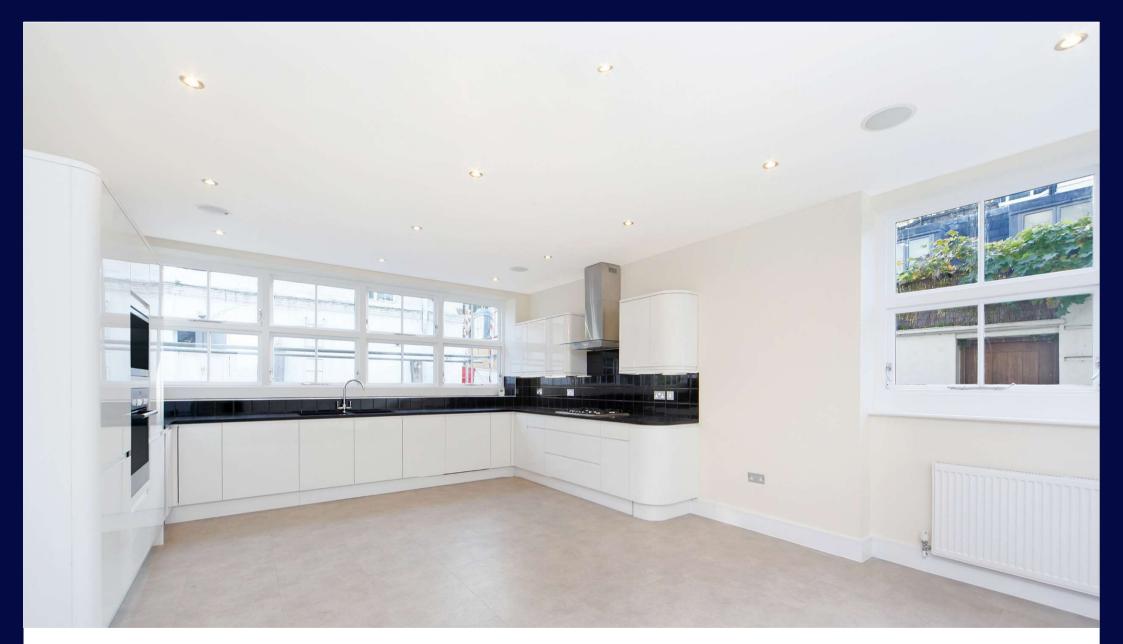

#### **Description**

A very spacious mews house providing two bedrooms and offered unfurnished with a lovely terrace. Reception room with wood floors, large kitchen/breakfast room, two double bedrooms, shower room en suite, bathroom.