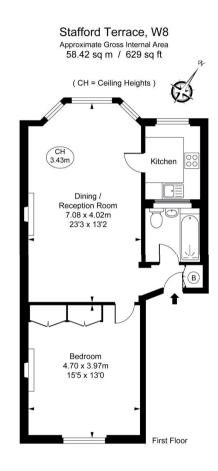

# First floor flat with high ceilings

Stafford Terrace, London, W8

• 1 Bedroom •1 Reception • 1 Bathroom • Spacious reception room • Fully fitted kitchen • High ceilings • Good storage throughout • Great location

### About this property

A very good one bedroom flat situated on the very popular Phillimore Estate. The flat has wonderful high ceilings and is very spacious. Reception room with dining area and large windows, small well fitted kitchen, large double bedroom fitted with cupboards, with shower bathroom attachment. The flat is offered on a furnished basis.