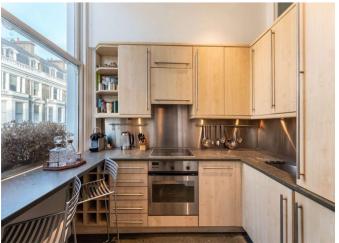

### About this property

A very good one bedroom flat situated on the very popular Phillimore Estate. The flat has wonderful high ceilings and is very spacious. Reception room with dining area and large windows, small well fitted kitchen, large double bedroom fitted with cupboards, with shower bathroom attachment. The flat is offered on a furnished basis.