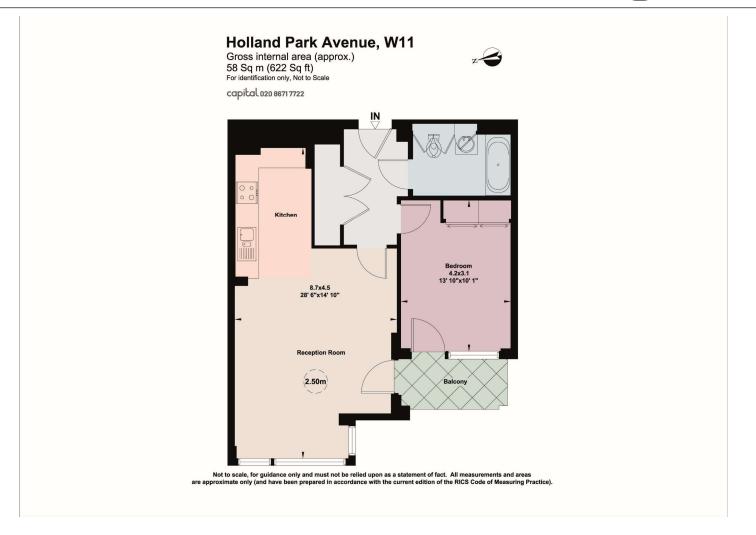

## About

Situated on the second floor of the prestigious 205 Holland Park Avenue, this exceptional flat offers fantastic living and entertaining space.

The property comprises over 600 sq ft of lateral space. With an openplan kitchen, dining and reception room (with direct access to a winter garden), one bedroom and one bathroom. Internally the property is finished to a high standard and includes premium brand appliances, fixtures and fittings - all of which are complemented by contemporary finishes to the walls and floors.