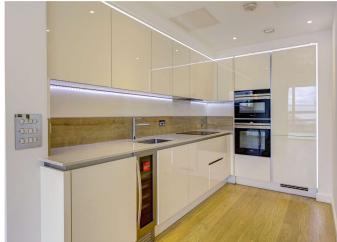

## About

Situated on the second floor of the prestigious 205 Holland Park Avenue, this exceptional flat offers fantastic living and entertaining space.

The property comprises over 600 sq ft of lateral space. With an openplan kitchen, dining and reception room (with direct access to a winter garden), one bedroom and one bathroom. Internally the property is finished to a high standard and includes premium brand appliances, fixtures and fittings - all of which are complemented by contemporary finishes to the walls and floors.