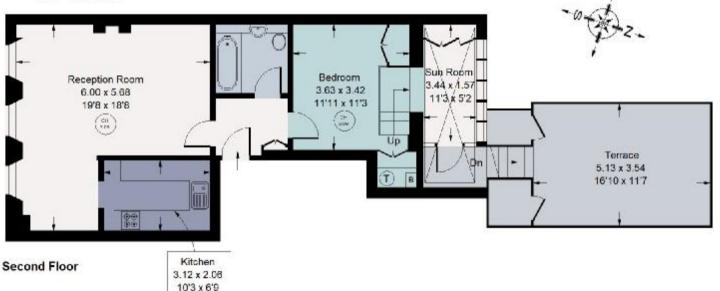

## Cornwall Gardens, SW7

Approx. Gross Internal Area = 62.8 sq m / 876 sq ft Storage = 4.2 sg m / 45 sg ft Total = 67 sq m / 721 sq ft

ASA Photo Services Whilst every attempt has been made to ensure the accuracy of the floor plan, measurements are approximate and not to scale. No guarantee is given on the total square footage of the property quoted on the plan. Figures given are for guidance. Plan is for illustration purposes only, not to be used for valuations.