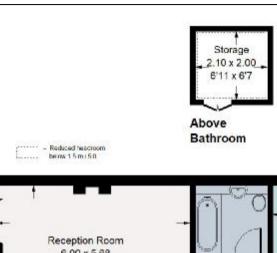

## Cornwall Gardens, SW7

Approx. Gross Internal Area = 62.8 sq m / 876 sq ft Storage = 4.2 sg m / 45 sg ft Total = 67 sq m / 721 sq ft

ASA Photo Services Whilst every attempt has been made to ensure the accuracy of the floor plan, measurements are approximate and not to scale. No guarantee is given on the total square footage of the property quoted on the plan. Figures given are for guidance. Plan is for illustration purposes only, not to be used for valuations.