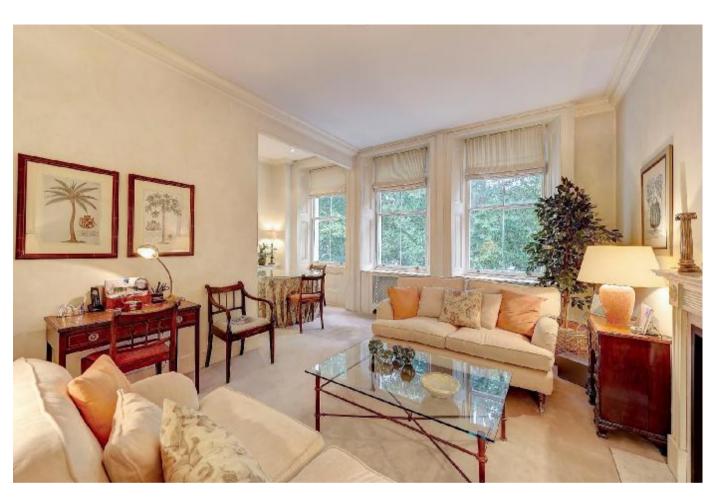

## **About**

Situated on the second floor (with lift) of an attractive white stucco-fronted period conversion, the property is beautifully presented and offers excellent living & entertaining space, an abundance of natural light and ample storage throughout.

Located on the corner of Launceston Place and Cornwall Gardens this one bedroom apartment has a charming reception and dining room which has southerly views overlooking Cornwall Gardens. There is a well equipped kitchen located just off it. The bedroom is a good size with ample cupboard space and has a lovely sun room with open views towards Launceston place next to it. The charming roof terrace is accessed from the sun room and has the most wonderful views looking north over the Kensington skyline. The apartment further benefits from a good size family bathroom.