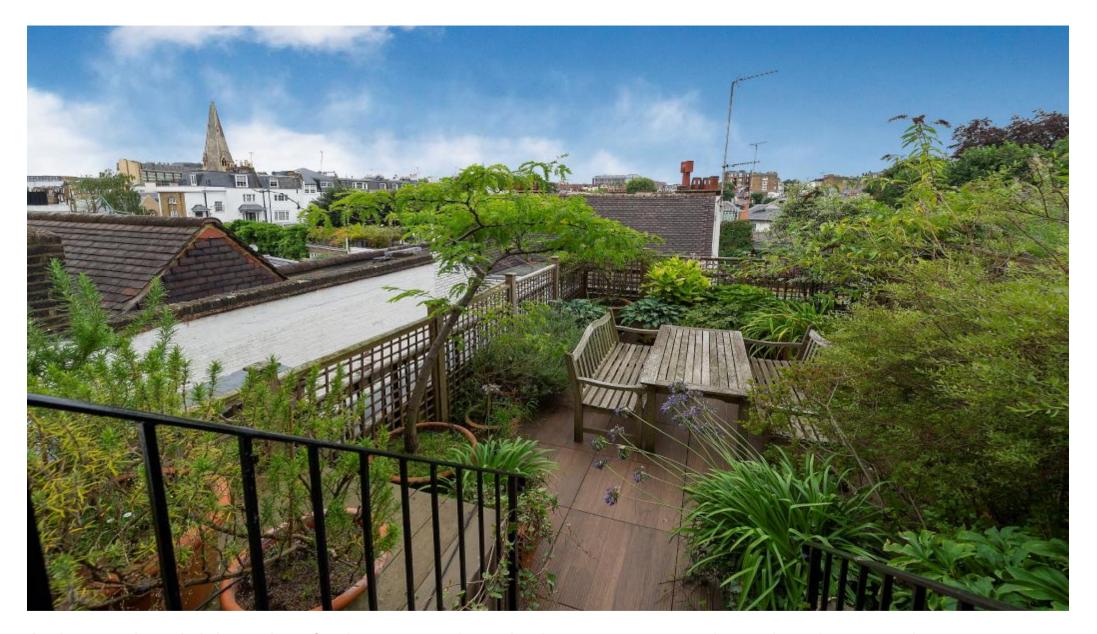

Located on the corner of Launceston Place and Cornwall Gardens this one bedroom apartment has a charming reception and dining room which has southerly views overlooking Cornwall Gardens. There is a well equipped kitchen located just off it. The bedroom is a good size with ample cupboard space and has a lovely sun room with open views towards Launceston place next to it. The charming roof terrace is accessed from the sun room and has the most wonderful views looking north over the Kensington skyline. The apartment further benefits from a good size family bathroom.