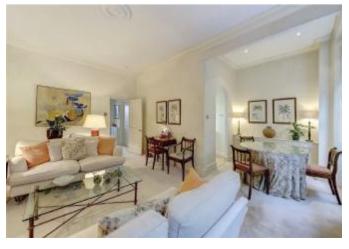

## **About**

Situated on the second floor (with lift) of an attractive white stucco-fronted period conversion, the property is beautifully presented and offers excellent living & entertaining space, an abundance of natural light and ample storage throughout.

Located on the corner of Launceston Place and Cornwall Gardens this one bedroom apartment has a charming reception and dining room which has southerly views overlooking Cornwall Gardens. There is a well equipped kitchen located just off it. The bedroom is a good size with ample cupboard space and has a lovely sun room with open views towards Launceston place next to it. The charming roof terrace is accessed from the sun room and has the most wonderful views looking north over the Kensington skyline. The apartment further benefits from a good size family bathroom.