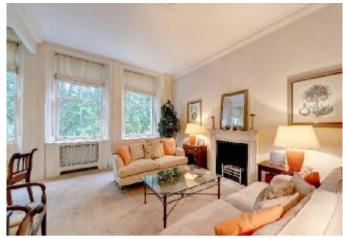

Located on the corner of Launceston Place and Cornwall Gardens this one bedroom apartment has a charming reception and dining room which has southerly views overlooking Cornwall Gardens. There is a well equipped kitchen located just off it. The bedroom is a good size with ample cupboard space and has a lovely sun room with open views towards Launceston place next to it. The charming roof terrace is accessed from the sun room and has the most wonderful views looking north over the Kensington skyline. The apartment further benefits from a good size family bathroom.