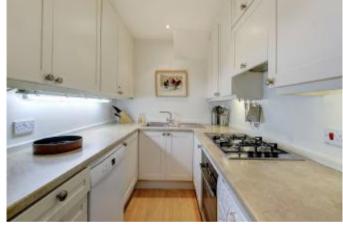

Located on the corner of Launceston Place and Cornwall Gardens this one bedroom apartment has a charming reception and dining room which has southerly views overlooking Cornwall Gardens. There is a well equipped kitchen located just off it. The bedroom is a good size with ample cupboard space and has a lovely sun room with open views towards Launceston place next to it. The charming roof terrace is accessed from the sun room and has the most wonderful views looking north over the Kensington skyline. The apartment further benefits from a good size family bathroom.