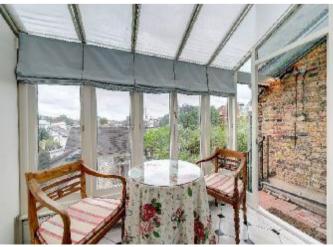

Located on the corner of Launceston Place and Cornwall Gardens this one bedroom apartment has a charming reception and dining room which has southerly views overlooking Cornwall Gardens. There is a well equipped kitchen located just off it. The bedroom is a good size with ample cupboard space and has a lovely sun room with open views towards Launceston place next to it. The charming roof terrace is accessed from the sun room and has the most wonderful views looking north over the Kensington skyline. The apartment further benefits from a good size family bathroom.