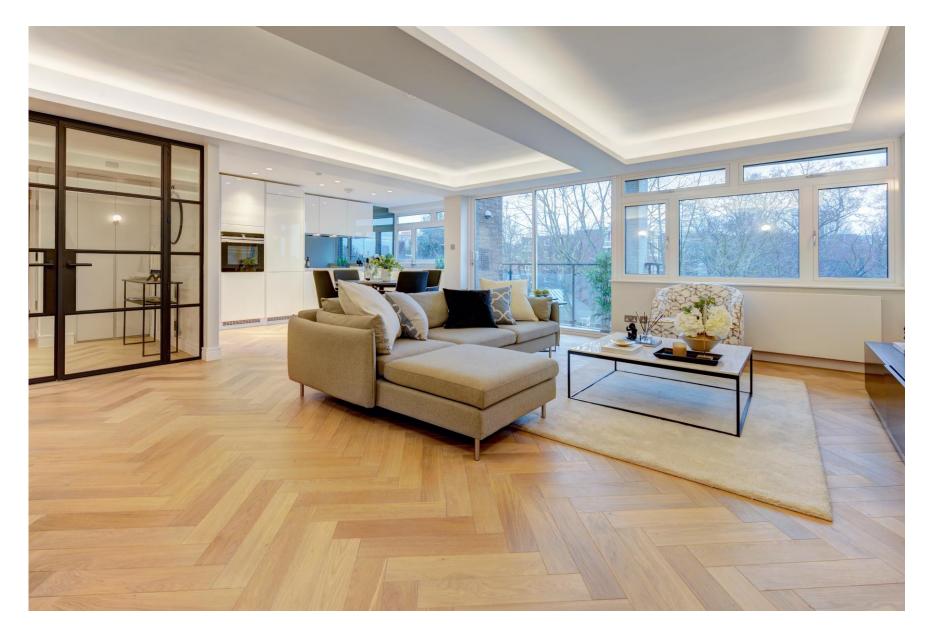

## About this property

Newly refurbished to an exacting standard this fabulous two bedroom, two bathroom flat situated in a well renowned apartment building close to Holland Park. The flat is situated on the fourth floor and has lift access.

Upon entering the flat you are greeted with a lovely entrance hall which leads though to a large open plan reception, dining and kitchen area with an east facing balcony leading off from it.

The bedroom accommodation is well thought out with a large principal bedroom and en-suite bathroom, a further double bedroom and family bathroom