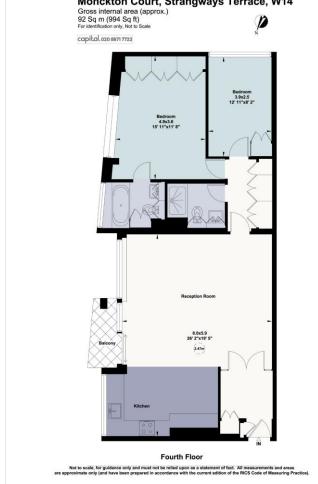

## About this property

Newly refurbished to an exacting standard this fabulous two bedroom, two bathroom flat situated in a well renowned apartment building close to Holland Park. The flat is situated on the fourth floor and has lift access.

Upon entering the flat you are greeted with a lovely entrance hall which leads though to a large open plan reception, dining and kitchen area with an east facing balcony leading off from it.

The bedroom accommodation is well thought out with a large principal bedroom and en-suite bathroom, a further double bedroom and family bathroom

The property further benefits from a private lock-up garage and ample storage throughout.