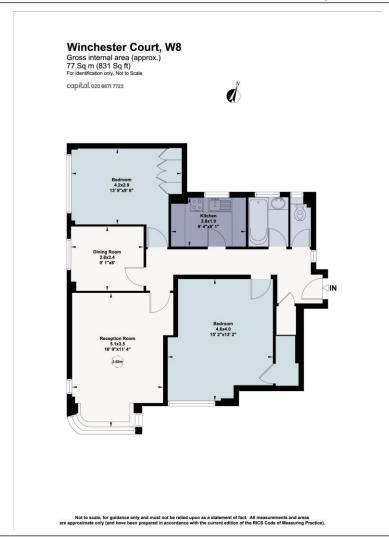

Situated on the seventh floor, the flat comprises 831 sq ft and offers 2 bedrooms, a family bathroom, a separate kitchen, and a good sized reception room and a separate dining room.

Internally the apartment lends itself well to someone looking to put their own stamp on their next property.