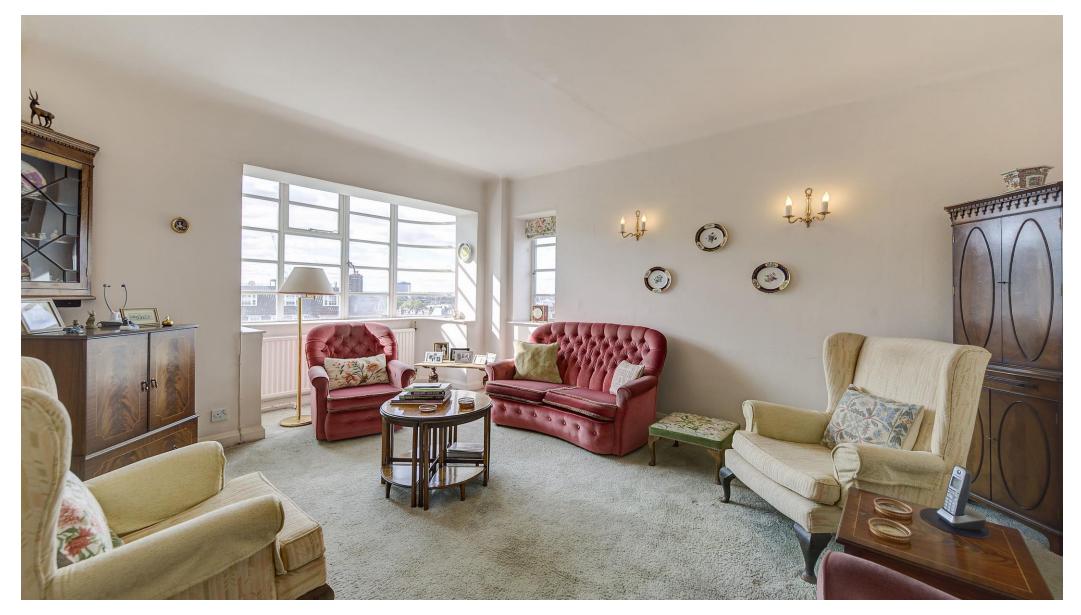

# About this property

This fantastic lateral apartment is situated on the top floor (with lift) of the sought after Winchester Court. Its penthouse position and triple aspect create great natural light throughout and offer superb wide reaching views over Kensington.

Situated on the seventh floor, the flat comprises 831 sq ft and offers 2 bedrooms, a family bathroom, a separate kitchen, and a good sized reception room and a separate dining room.

Internally the apartment lends itself well to someone looking to put their own stamp on their next property.