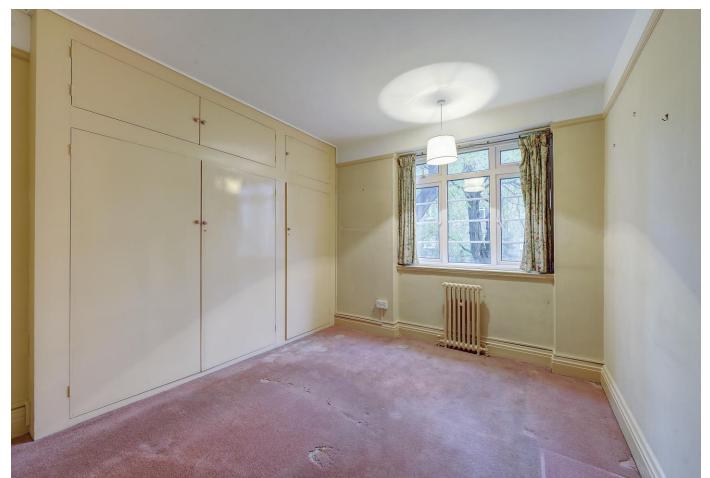

### About this property

This fantastic unmodernised lateral apartment is situated on the first floor (with lift) of the sought after Marlborough Court. The current lease term expires in approximately 35 years (25/03/2056).

Situated on the first floor, the flat comprises 1,107 sq ft and is currently arranged as three bedrooms, a family bathroom, two separate WC's, a separate kitchen, a good sized reception room and a separate dining room.

The flat also benefits from a small balcony located off the reception room and access to communal gardens.

Internally the apartment lends itself well to someone looking to put their own stamp on their next property.