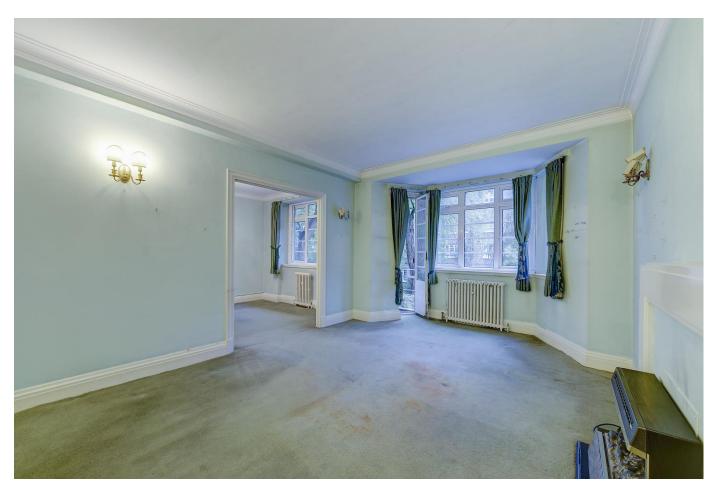

### About this property

This fantastic unmodernised lateral apartment is situated on the first floor (with lift) of the sought after Marlborough Court. The current lease term expires in approximately 35 years (25/03/2056).

Situated on the first floor, the flat comprises 1,107 sq ft and is currently arranged as three bedrooms, a family bathroom, two separate WC's, a separate kitchen, a good sized reception room and a separate dining room.

The flat also benefits from a small balcony located off the reception room and access to communal gardens.

Internally the apartment lends itself well to someone looking to put their own stamp on their next property.