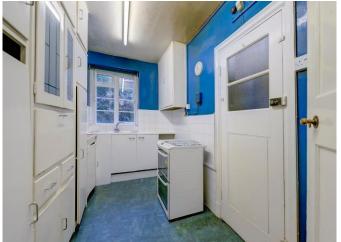

Situated on the first floor, the flat comprises 1,107 sq ft and is currently arranged as three bedrooms, a family bathroom, two separate WC's, a separate kitchen, a good sized reception room and a separate dining room.