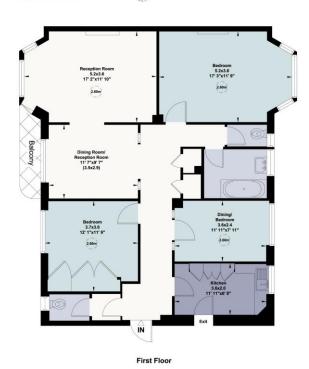

Situated on the first floor, the flat comprises 1,107 sq ft and is currently arranged as three bedrooms, a family bathroom, two separate WC's, a separate kitchen, a good sized reception room and a separate dining room.

# Malborough Court, Pembroke Road, W8

Gross internal area (approx.) 103 Sq m (1107 Sq ft)

capital 020 8671 7722

Important Notice Savills, its clients and any joint agents give notice that 1: They are not authorised to make or give any representations or warranties in relation to the property either here or elsewhere, either on their own behalf or on behalf of their client or otherwise. They assume no responsibility for any statement that may be made in these particulars. These particulars do not form part of any offer or contract and must not be relied upon as statements or representations of fact. 2: Any areas, measurements or distances are approximate. The text, photographs and plans are for guidance only and are not necessarily comprehensive. It should not be assumed that the property has all necessary planning, building regulation or other consents and Savills have not tested any services, equipment or facilities. Purchasers must satisfy themselves by inspection or otherwise. 20201023HHTV