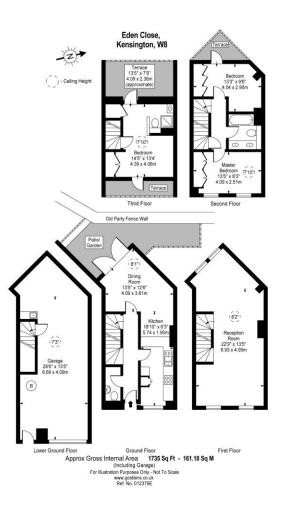

The accommodation is laid out on five floors. The ground floor features a large integral garage and utility area with the kitchen and Dining room is located on the first floor. There is also a patio/garden leading out from a the dining room and guest WC on this floor. The double reception room is located on the entire second floor with the bedroom accommodation situated on the third and fourth floors. The master bedroom suite on the fourth floor benefits from a private terrace and a balcony.