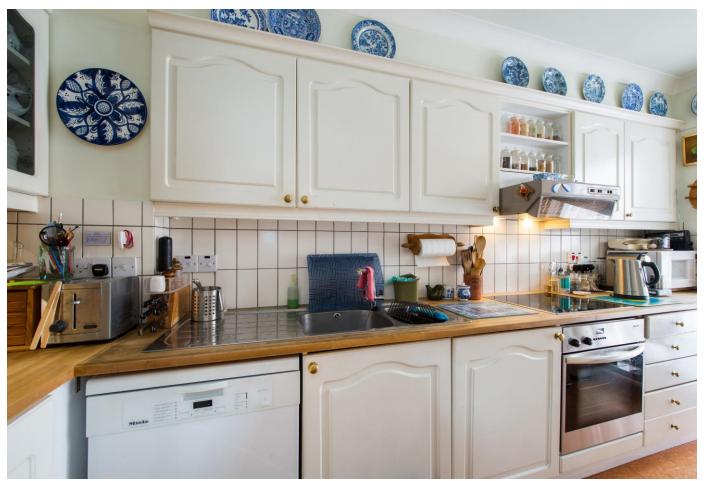

The accommodation is laid out on five floors. The ground floor features a large integral garage and utility area with the kitchen and Dining room is located on the first floor. There is also a patio/garden leading out from a the dining room and guest WC on this floor. The double reception room is located on the entire second floor with the bedroom accommodation situated on the third and fourth floors. The master bedroom suite on the fourth floor benefits from a private terrace and a balcony.

The property further benefits from an abundance of light and storage throughout.

**Tenure** Freehold

Local Authority Royal Borough of Kensington & Chelsea

Energy Performance EPC Rating = C