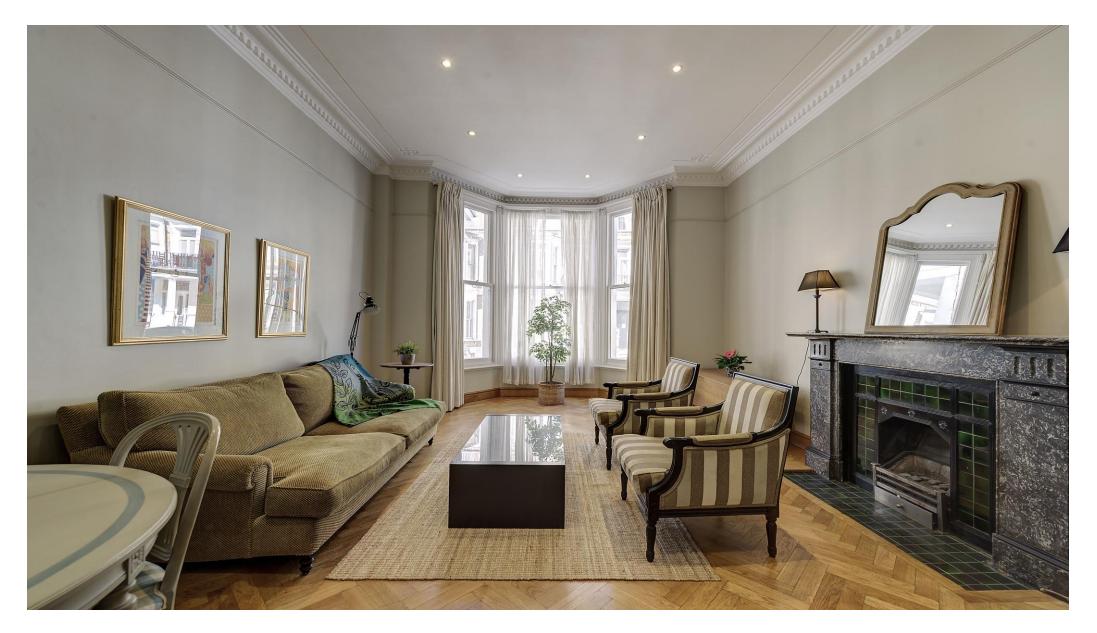

# About this property

This fantastic raised ground floor apartment forms part of a traditional red brick and Stucco fronted building in the heart of Kensington.

The principal reception room offers great living and entertaining space given its generous size and exceptional floor to ceiling height. There is certainly a unique feeling of grandeur about this room.

The master bedroom to the rear is of a good size and benefits from quiet, westerly views. There is a separate family bathroom and a well-appointed kitchen.

Internally the property has retained a lot of its period character with fantastic corniced ceilings and large sash windows.