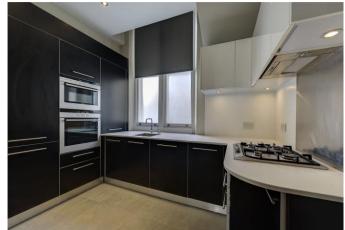

The master bedroom to the rear is of a good size and benefits from quiet, westerly views. There is a separate family bathroom and a well-appointed kitchen.

Internally the property has retained a lot of its period character with fantastic corniced ceilings and large sash windows.