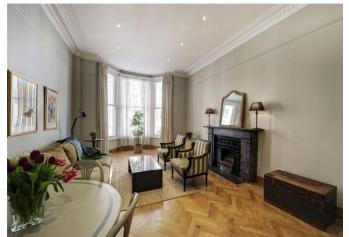

# About this property

This fantastic raised ground floor apartment forms part of a traditional red brick and Stucco fronted building in the heart of Kensington.

The principal reception room offers great living and entertaining space given its generous size and exceptional floor to ceiling height. There is certainly a unique feeling of grandeur about this room.

The master bedroom to the rear is of a good size and benefits from quiet, westerly views. There is a separate family bathroom and a well-appointed kitchen.

Internally the property has retained a lot of its period character with fantastic corniced ceilings and large sash windows.