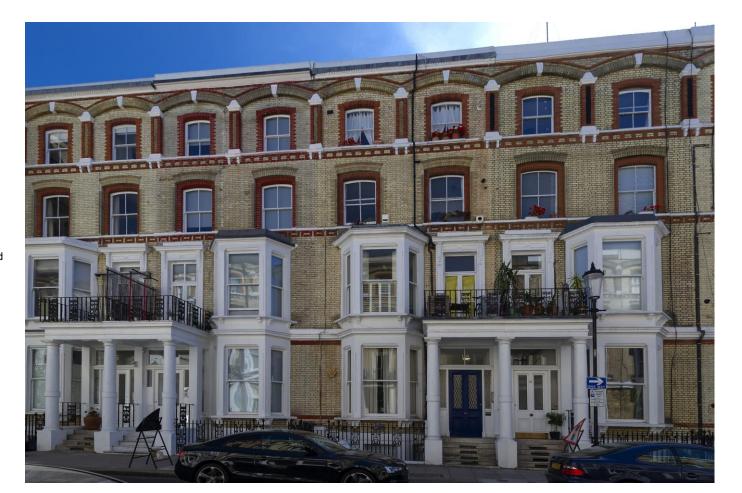

# About this property

This fantastic raised ground floor apartment forms part of a traditional red brick and Stucco fronted building in the heart of Kensington.

The principal reception room offers great living and entertaining space given its generous size and exceptional floor to ceiling height. There is certainly a unique feeling of grandeur about this room.

### Local Information

Cheniston Gardens is situated south of Kensington High Street between Wrights Lane and Iverna Gardens. Kensington High Street underground station (District and Circle Line) is a short walk up Wrights Lane. The property is also well situated for access to Cromwell Road and the Motorways to the west (M3 and M4).