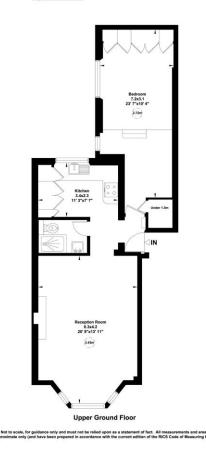

#### Cheniston Gardens, W8 Gross internal area (approx.)

63 Sq m (683 Sq ft) Including Under 1.5m 62 Sq m (667 Sq ft) Excluding Under 1.5m For identification only. Not to Scale

capital 020 8671 7722

Important notice Savills, its clients and any joint agents give notice that 1: They are not authorised to make or give any representations or warranties in relation to the property either here or elsewhere, either on their own behalf or on behalf of their client or otherwise. They assume no responsibility for any statement that may be made in these particulars. These particulars do not form part of any offer or contract and must not be relied upon as statements or representations of fact. 2: Any areas, measurements or distances are approximate. The text, photographs and plans are for guidance only and are not necessarily comprehensive. It should not be assumed that the property has all necessary planning, building regulation or other consents and Savills have not tested any services, equipment or facilities. Purchasers must satisfy themselves by inspection or otherwise. 20200521HHTV