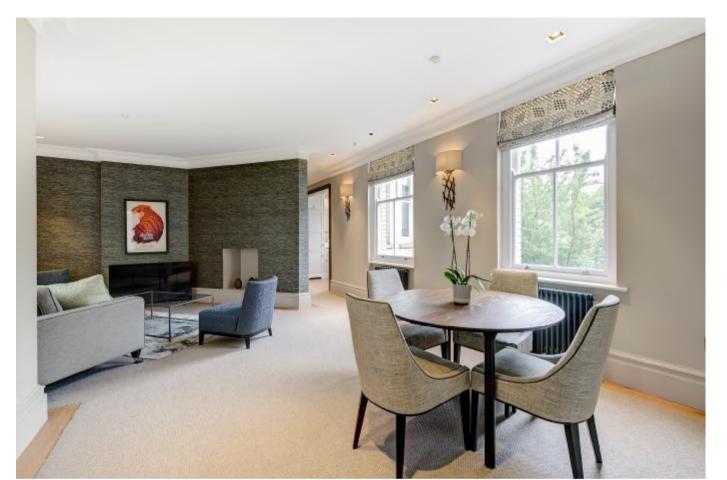

The apartment benefits from an abundance of natural light throughout with a predominantly south and east facing aspect. The principal double reception room offers great living and entertaining space given its generous size.

There is a further fully fitted, semi open plan kitchen just off the reception room. The bedroom accommodation is well thought out and offers two spacious double bedrooms, one with an ensuite bathroom and a further family bathroom. The apartment further benefits from a porter service and ample storage throughout the apartment.