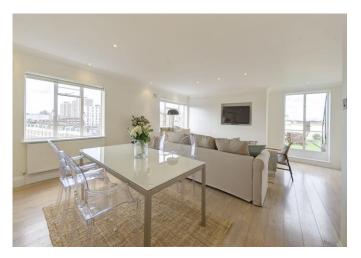

## About this property

This fantastic lateral penthouse apartment is situated on the top floor (with lift) of a well maintained portered red brick mansion building and successfully combines exceptional entertaining space and substantial family accommodation.

The apartment benefits from an abundance of natural light throughout with a predominantly West facing aspect. The principal double reception room and open plan kitchen offers great living and entertaining space given its generous size. The large part-demised roof terrace is located off of the reception room and has fantastic views over the roof tops of Holland Park.