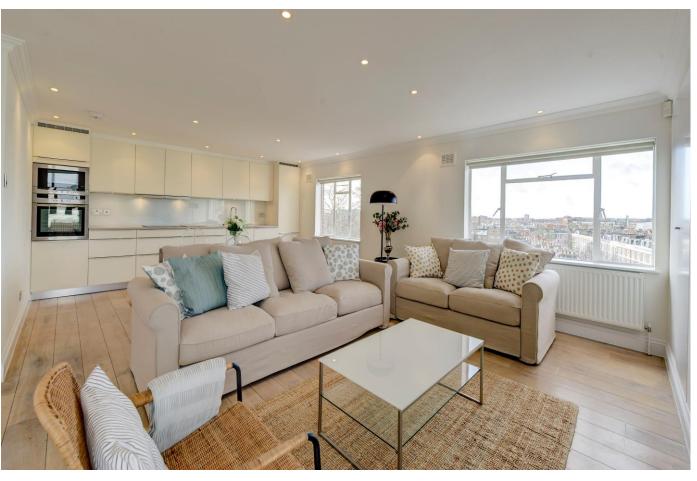

## About this property

This fantastic lateral penthouse apartment is situated on the top floor (with lift) of a well maintained portered red brick mansion building and successfully combines exceptional entertaining space and substantial family accommodation.

The apartment benefits from an abundance of natural light throughout with a predominantly West facing aspect. The principal double reception room and open plan kitchen offers great living and entertaining space given its generous size. The large part-demised roof terrace is located off of the reception room and has fantastic views over the roof tops of Holland Park.