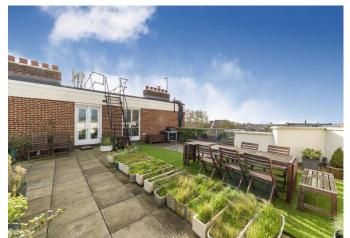

The apartment benefits from an abundance of natural light throughout with a predominantly West facing aspect. The principal double reception room and open plan kitchen offers great living and entertaining space given its generous size. The large part-demised roof terrace is located off of the reception room and has fantastic views over the roof tops of Holland Park.

The bedroom accommodation is well thought out and offers two spacious double bedrooms and a shared family bathroom. The apartment further benefits from two lock up garages held on separate leases, a storage room and porter service.