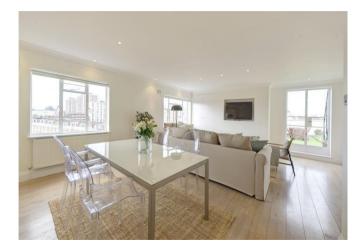

## About this property

This fantastic lateral penthouse apartment is situated on the top floor (with lift) of a well maintained portered red brick mansion building and successfully combines exceptional entertaining space and substantial family accommodation.

The apartment benefits from an abundance of natural light throughout with a predominantly West facing aspect. The principal double reception room and open plan kitchen offers great living and entertaining space given its generous size. The large partdemised roof terrace is located off of the reception room and has fantastic views over the roof tops of Holland Park.