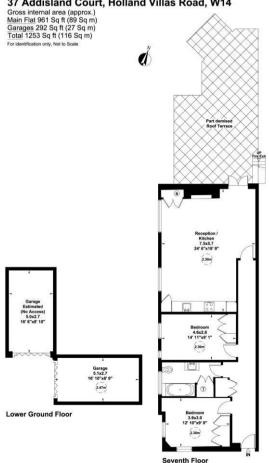

The apartment benefits from an abundance of natural light throughout with a predominantly West facing aspect. The principal double reception room and open plan kitchen offers great living and entertaining space given its generous size. The large partdemised roof terrace is located off of the reception room and has fantastic views over the roof tops of Holland Park.

The bedroom accommodation is well thought out and offers two spacious double bedrooms and a shared family bathroom. The apartment further benefits from two lock up garages held on separate leases, a storage room and porter service.