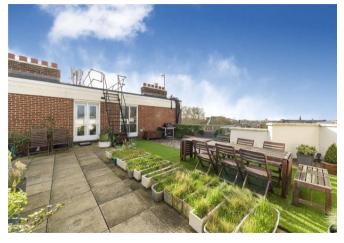

A beautifully presented penthouse apartment in the heart of Holland Park

A well-presented two bedroom penthouse apartment in a portered mansion block • Exceptional light with West facing views • Large West Facing part-demised roof terrace • Excellent living and entertaining space • Fantastic location close to Holland Park and Holland Park Avenue • Benefits from two lock up garages and a storage room

The apartment benefits from an abundance of natural light throughout with a predominantly West facing aspect. The principal double reception room and open plan kitchen offers great living and entertaining space given its generous size. The large partdemised roof terrace is located off of the reception room and has fantastic views over the roof tops of Holland Park.