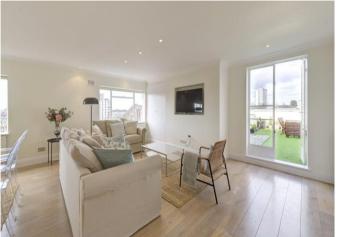

The apartment benefits from an abundance of natural light throughout with a predominantly West facing aspect. The principal double reception room and open plan kitchen offers great living and entertaining space given its generous size. The large partdemised roof terrace is located off of the reception room and has fantastic views over the roof tops of Holland Park.