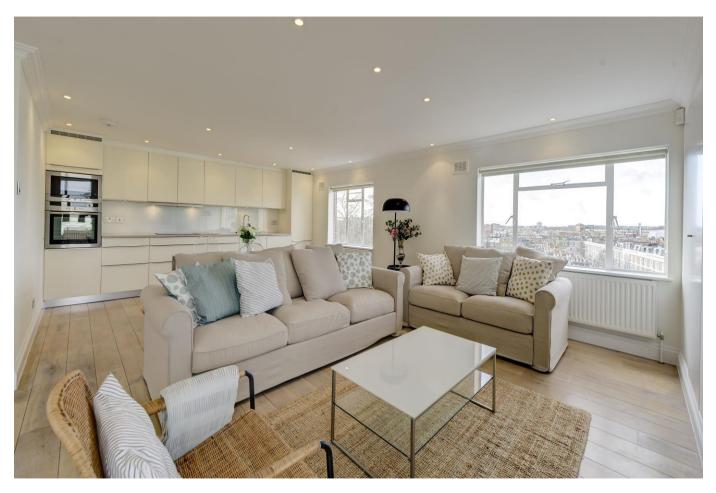

## About this property

This fantastic lateral penthouse apartment is situated on the top floor (with lift) of a well maintained portered red brick mansion building and successfully combines exceptional entertaining space and substantial family accommodation.

The apartment benefits from an abundance of natural light throughout with a predominantly West facing aspect. The principal double reception room and open plan kitchen offers great living and entertaining space given its generous size. The large partdemised roof terrace is located off of the reception room and has fantastic views over the roof tops of Holland Park.