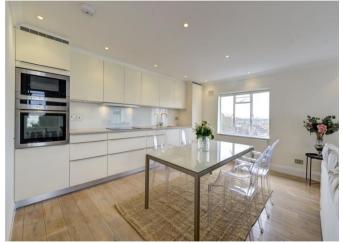

The apartment benefits from an abundance of natural light throughout with a predominantly West facing aspect. The principal double reception room and open plan kitchen offers great living and entertaining space given its generous size. The large partdemised roof terrace is located off of the reception room and has fantastic views over the roof tops of Holland Park.