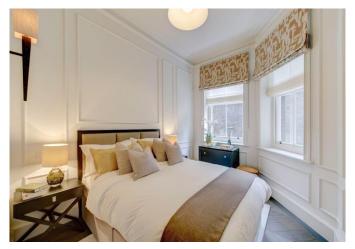

The apartment comprises of an east facing reception and separate dining room and fully fitted separate eat-in imported marble kitchen. There are also three bedrooms all of which have en-suite bookmatched marble bathrooms. The principal bedroom also benefits from a large walk in wardrobe. Particular features are the 3m ceiling heights throughout all the principal rooms, bespoke floor, bespoke mirror paneling, underfloor heating throughout with a SMART heating system, separate WC and ample storage throughout.