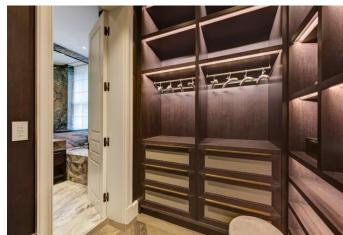

The apartment comprises of an east facing reception and separate dining room and fully fitted separate eat-in imported marble kitchen. There are also three bedrooms all of which have en-suite bookmatched marble bathrooms. The principal bedroom also benefits from a large walk in wardrobe. Particular features are the 3m ceiling heights throughout all the principal rooms, bespoke floor, bespoke mirror paneling, underfloor heating throughout with a SMART heating system, separate WC and ample storage throughout.