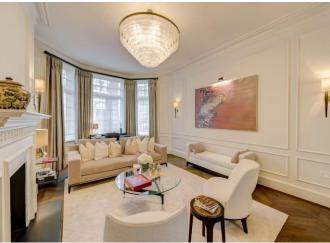

### About this property

A beautifully presented and comprehensively refurbished east facing three bedroom and ensuite apartment on the raised ground floor of a red brick period mansion building overlooking the communal garden square.

The apartment comprises of an east facing reception and separate dining room and fully fitted separate eat-in imported marble kitchen. There are also three bedrooms all of which have en-suite bookmatched marble bathrooms. The principal bedroom also benefits from a large walk in wardrobe. Particular features are the 3m ceiling heights throughout all the principal rooms, bespoke floor, bespoke mirror paneling, underfloor heating throughout with a SMART heating system, separate WC and ample storage throughout.