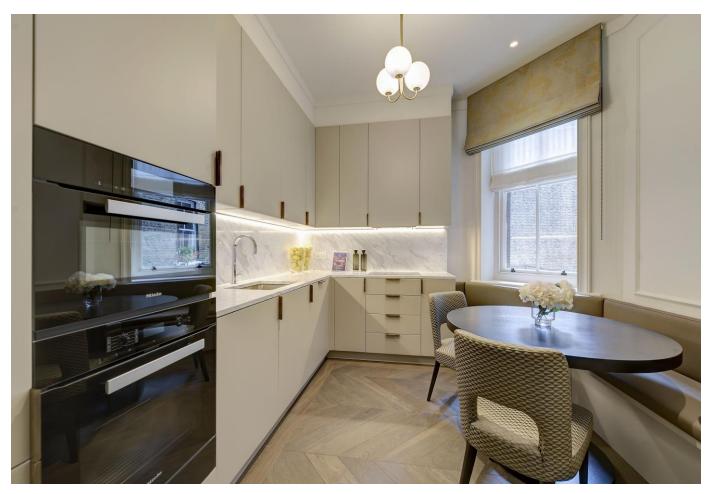

The apartment comprises of an east facing reception and separate dining room and fully fitted separate eat-in imported marble kitchen. There are also three bedrooms all of which have en-suite bookmatched marble bathrooms. The principal bedroom also benefits from a large walk in wardrobe. Particular features are the 3m ceiling heights throughout all the principal rooms, bespoke floor, bespoke mirror paneling, underfloor heating throughout with a SMART heating system, separate WC and ample storage throughout.