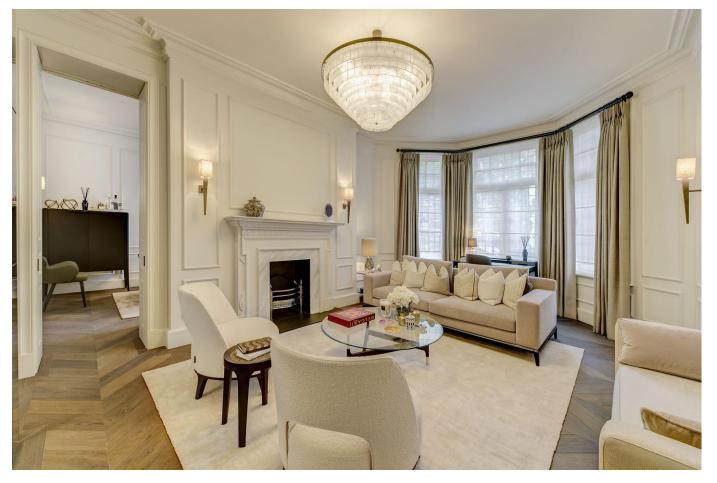

### About this property

A beautifully presented and comprehensively refurbished east facing three bedroom and ensuite apartment on the raised ground floor of a red brick period mansion building overlooking the communal garden square.

The apartment comprises of an east facing reception and separate dining room and fully fitted separate eat-in imported marble kitchen. There are also three bedrooms all of which have en-suite bookmatched marble bathrooms. The principal bedroom also benefits from a large walk in wardrobe. Particular features are the 3m ceiling heights throughout all the principal rooms, bespoke floor, bespoke mirror paneling, underfloor heating throughout with a SMART heating system, separate WC and ample storage throughout.