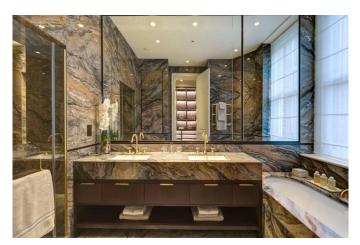

The apartment comprises of an east facing reception and separate dining room and fully fitted separate eat-in imported marble kitchen. There are also three bedrooms all of which have en-suite bookmatched marble bathrooms. The principal bedroom also benefits from a large walk in wardrobe. Particular features are the 3m ceiling heights throughout all the principal rooms, bespoke floor, bespoke mirror paneling, underfloor heating throughout with a SMART heating system, separate WC and ample storage throughout.