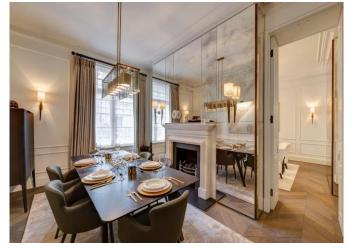

The apartment comprises of an east facing reception and separate dining room and fully fitted separate eat-in imported marble kitchen. There are also three bedrooms all of which have en-suite bookmatched marble bathrooms. The principal bedroom also benefits from a large walk in wardrobe. Particular features are the 3m ceiling heights throughout all the principal rooms, bespoke floor, bespoke mirror paneling, underfloor heating throughout with a SMART heating system, separate WC and ample storage throughout.