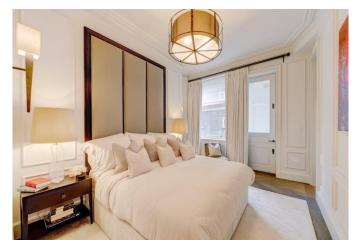

The apartment comprises of an east facing reception and separate dining room and fully fitted separate eat-in imported marble kitchen. There are also three bedrooms all of which have en-suite bookmatched marble bathrooms. The principal bedroom also benefits from a large walk in wardrobe. Particular features are the 3m ceiling heights throughout all the principal rooms, bespoke floor, bespoke mirror paneling, underfloor heating throughout with a SMART heating system, separate WC and ample storage throughout.