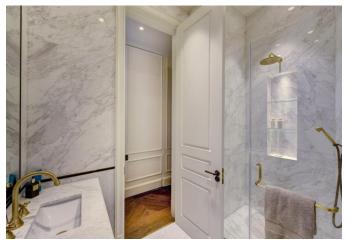

The apartment comprises of an east facing reception and separate dining room and fully fitted separate eat-in imported marble kitchen. There are also three bedrooms all of which have en-suite bookmatched marble bathrooms. The principal bedroom also benefits from a large walk in wardrobe. Particular features are the 3m ceiling heights throughout all the principal rooms, bespoke floor, bespoke mirror paneling, underfloor heating throughout with a SMART heating system, separate WC and ample storage throughout.