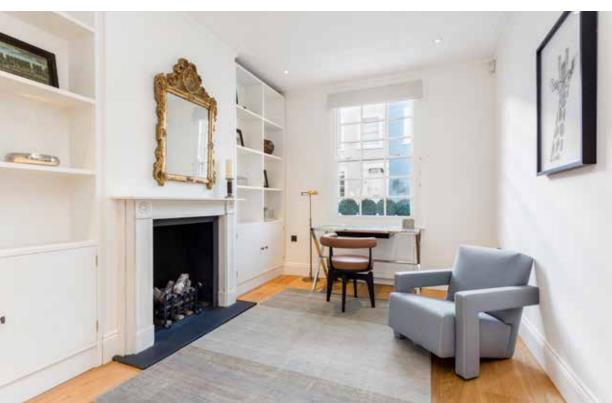

#### Description

A beautifully presented, newly refurbished, period 3 bed house, with flexible and well laid out accommodation. The property has been finished to a lovely contemporary standard with rear garden and roof terrace.

Benefitting from wooden floors throughout, Poggenpohl kitchen, neutral decoration and high specification tiled bathrooms.

The rear garden is elegantly landscaped to maximise space and light, and the roof terrace is decked.