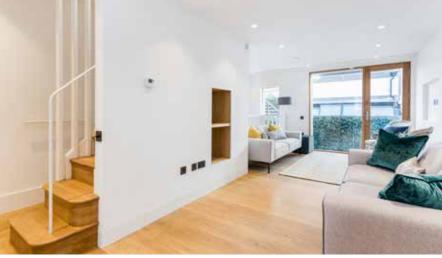

#### Description

A beautifully presented, newly refurbished, period 3 bed house, with flexible and well laid out accommodation. The property has been finished to a lovely contemporary standard with rear garden and roof terrace.

Benefitting from wooden floors throughout, Poggenpohl kitchen, neutral decoration and high specification tiled bathrooms.

The rear garden is elegantly landscaped to maximise space and light, and the roof terrace is decked.