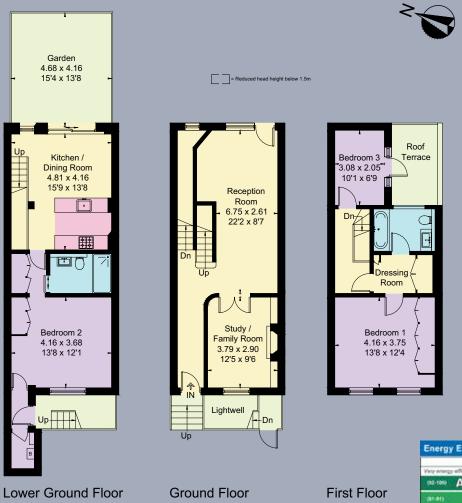

#### Accommodation

- Freehold
- 3 bedrooms
- 2 reception rooms
- 2 bathrooms
- Garden
- Roof terrace
- 1382 approx sq ft
- 128.4 sq m

# Floor Plans

Approximate IPMS2 Floor Area = 128.4 sq m / 1382 sq Limited Use Area = 0.4 sq m / 4 sq ft

Savills Kensington

145 Kensington Church Street London W8 4BN kensington@savills.com 020 7535 3300

savills.co.uk