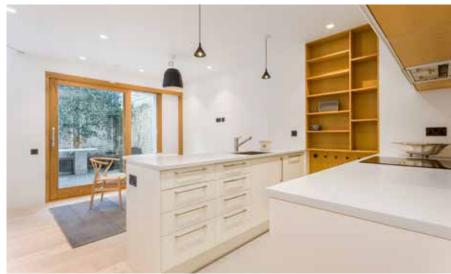

#### Description

A beautifully presented, newly refurbished, period 3 bed house, with flexible and well laid out accommodation. The property has been finished to a lovely contemporary standard with rear garden and roof terrace.

Benefitting from wooden floors throughout, Poggenpohl kitchen, neutral decoration and high specification tiled bathrooms.

The rear garden is elegantly landscaped to maximise space and light, and the roof terrace is decked.