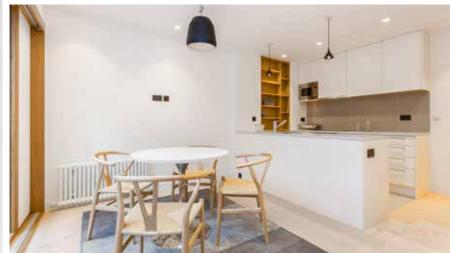

#### Description

A beautifully presented, newly refurbished, period 3 bed house, with flexible and well laid out accommodation. The property has been finished to a lovely contemporary standard with rear garden and roof terrace.

Benefitting from wooden floors throughout, Poggenpohl kitchen, neutral decoration and high specification tiled bathrooms.

The rear garden is elegantly landscaped to maximise space and light, and the roof terrace is decked.