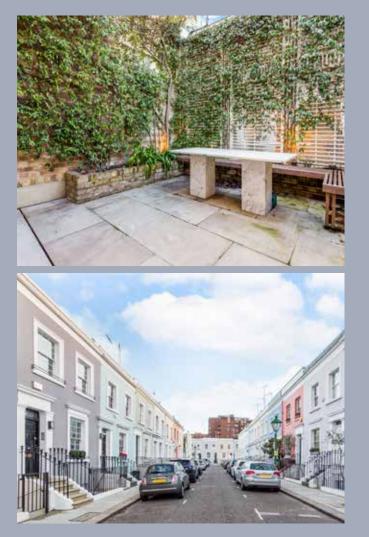

Benefitting from wooden floors throughout, Poggenpohl kitchen, neutral decoration and high specification tiled bathrooms.

The rear garden is elegantly landscaped to maximise space and light, and the roof terrace is decked.

#### Location

Callcott Street runs North/ South, just south of Notting Hill Gate in the grid of streets known locally as Hillgate Village, with Uxbridge Street at its Northern end, and Hillgate place at it's southern end. Located between Kensington Palace Gardens and Holland Park, the property is as perfectly located for the green open spaces of the parks, as the transport links at Notting Hill Gate.