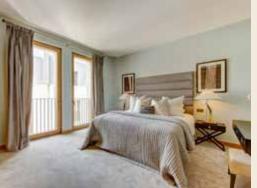

THIS IS A SUPERB EAST / WEST FACING AIR-CONDITIONED APARTMENT ON THE THIRD FLOOR WITH VIEWS ONTO DE VERE GARDENS.

Totalling approximately 171 sq m (1,844 sq ft) the accommodation includes a fabulous reception room with hardwood flooring, an open plan fully fitted Bulthaup kitchen, a master bedroom with built-in wardrobes and an en suite bath and shower room, a guest bedroom with en suite shower room, an entrance hall and cloakroom.