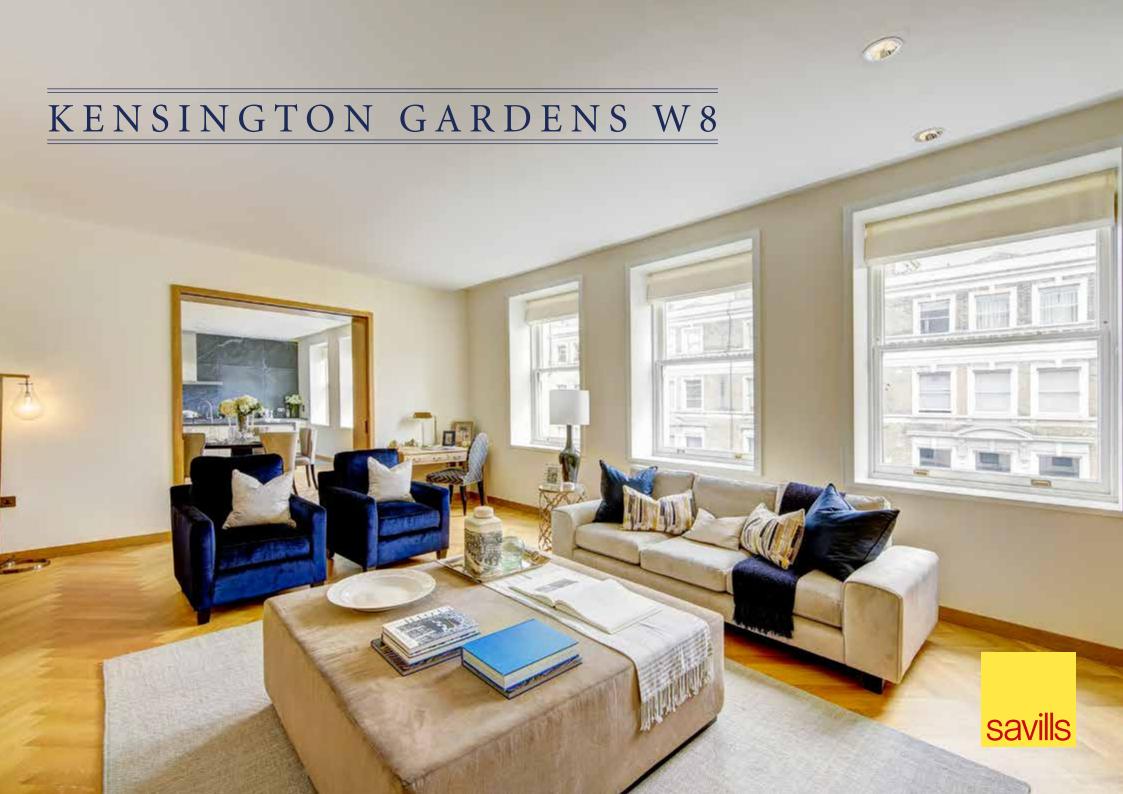

THIS IS A SUPERB EAST / WEST FACING AIR-CONDITIONED APARTMENT ON THE THIRD FLOOR WITH VIEWS ONTO DE VERE GARDENS.

Totalling approximately 171 sq m (1,844 sq ft) the accommodation includes a fabulous reception room with hardwood flooring, an open plan fully fitted Bulthaup kitchen, a master bedroom with built-in wardrobes and an en suite bath and shower room, a guest bedroom with en suite shower room, an entrance hall and cloakroom.