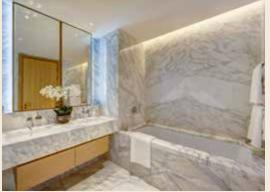

THIS IS A SUPERB EAST / WEST FACING AIR-CONDITIONED APARTMENT ON THE THIRD FLOOR WITH VIEWS ONTO DE VERE GARDENS.

Totalling approximately 171 sq m (1,844 sq ft) the accommodation includes a fabulous reception room with hardwood flooring, an open plan fully fitted Bulthaup kitchen, a master bedroom with built-in wardrobes and an en suite bath and shower room, a guest bedroom with en suite shower room, an entrance hall and cloakroom.