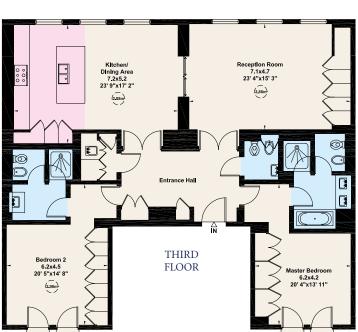

THIS IS A SUPERB EAST / WEST FACING AIR-CONDITIONED APARTMENT ON THE THIRD FLOOR WITH VIEWS ONTO DE VERE GARDENS.

Totalling approximately 171 sq m (1,844 sq ft) the accommodation includes a fabulous reception room with hardwood flooring, an open plan fully fitted Bulthaup kitchen, a master bedroom with built-in wardrobes and an en suite bath and shower room, a guest bedroom with en suite shower room, an entrance hall and cloakroom.

GROSS INTERNAL AREA (APPROX.) 173 SQ M (1,866 SQ FT)

Tenure: Leasehold, 999 years from 01/01/14 | Service Charge: For 2017, approximate general service charge £18,121 and approximate car park service charge £1,200 | Ground Rent: Peppercorn Local Authority: Royal Borough of Kensington and Chelsea | Price: £5,500,000, subject to contract