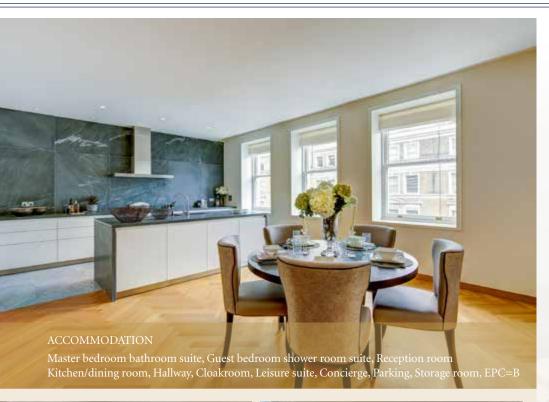

THIS IS A SUPERB EAST / WEST FACING AIR-CONDITIONED APARTMENT ON THE THIRD FLOOR WITH VIEWS ONTO DE VERE GARDENS.

Totalling approximately 171 sq m (1,844 sq ft) the accommodation includes a fabulous reception room with hardwood flooring, an open plan fully fitted Bulthaup kitchen, a master bedroom with built-in wardrobes and an en suite bath and shower room, a guest bedroom with en suite shower room, an entrance hall and cloakroom.

One Kensington Gardens is a state of the art new development located opposite Kensington Palace Gardens and running along the top of De Vere Gardens. It provides a wealth of facilities including a fantastic 24 hr concierge service, secure designated underground parking, indoor swimming pool, gym, spa, treatment rooms, meeting rooms and an underground storage unit.