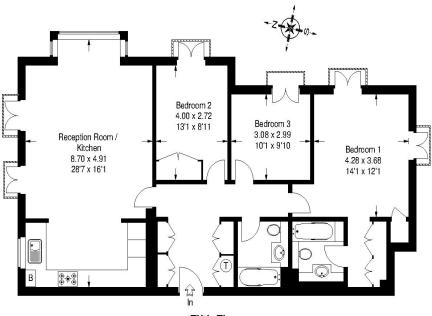

# Rowan Lodge, W8

Approximate Gross Internal Area :- 110 sq m / 1184 sq ft

## Fifth Floor

ASA © 2011 02088701338 Ref 13926

This plan is for layout guidance only. Not drawn to scale, unless stated. Whilst every care is taken in the preparation of this plan, please check all dimensions, shapes & compass bearings before making any decisions reliant upon them. All room dimensions taken through cupboard/wardrobes to structural walls where possible or to where indicated by arrow heads.