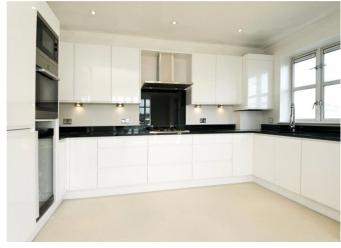

The reception room with dining area and open plan kitchen has views over communal gardens. The master bedroom benefits from a dressing area and en-suite bathroom. There are two further double bedrooms and a family bathroom.